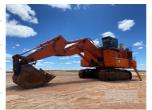

# **2003 HITACHI EXCAVATOR EX3600**

### **Asset Details**

**Build Date:** 

Make:

Model: EX3600

Series:

**Drive Type:** 

**Axle Config:** 

**Body Type:** 

#### **Features**

MINE-SPEC, FIRE SUPPRESSION, HANDRAILS, LADDERS, WALKWAYS, UHF RADIO, BEACONS & LIGHTING, AIR-CONDITIONED CABIN (LOCATED AT SNAPPER MINE) MAINTENANCE HISTORY AVAILABLE