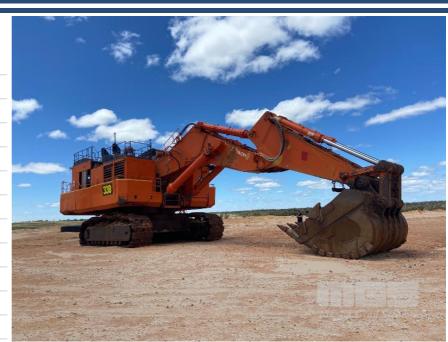

# **2003 HITACHI EXCAVATOR EX3600**

### **Asset Details**

**Build Date:** 

Make:

Model: EX3600

Series:

**Drive Type:** 

**Axle Config:** 

**Body Type:** 

#### **Features**

MINE-SPEC, FIRE SUPPRESSION, HANDRAILS, LADDERS, WALKWAYS, UHF RADIO, BEACONS & LIGHTING, AIR-CONDITIONED CABIN (LOCATED AT SNAPPER MINE) MAINTENANCE HISTORY AVAILABLE