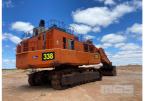

# **2003 HITACHI EXCAVATOR EX3600**

### **Asset Details**

**Build Date:** 

Make:

Model: EX3600

Series:

**Drive Type:** 

**Axle Config:** 

**Body Type:** 

#### **Features**

MINE-SPEC, FIRE SUPPRESSION, HANDRAILS, LADDERS, WALKWAYS, UHF RADIO, BEACONS & LIGHTING, AIR-CONDITIONED CABIN (LOCATED AT SNAPPER MINE) MAINTENANCE HISTORY AVAILABLE