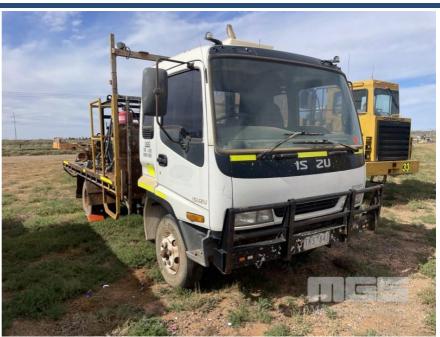

## 1998 ISUZU FRR500A TRAYTOP

## **Asset Details**

Build Date: 1998

Compliance:

Make: ISUZU

Model: FRR500A

Variant:

Series:

**Body Type:** TRAYTOP

## **Features**

WITH METERED DIESEL TANK & SERVICE TRAY GEARBOX REMOVED