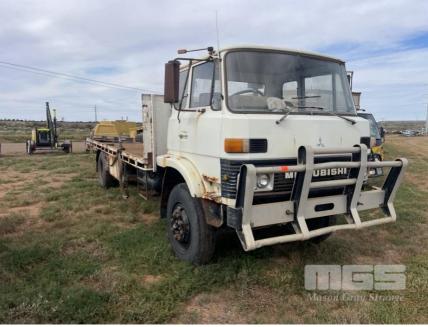

# MITSUBISHI FM215 4x2 LWB TRAYTOP TRUCK

## **Asset Details Build Date:** Compliance: **MITSUBISHI** Make: FM215 Model: Variant: Series: **Body Type:** LWB TRAYTOP TRUCK **Gearbox: Transmission:** MANUAL TRANSMISSION **Engine Make: 6 CYLINDER Engine Size: Fuel Type:** Diff Make / Size:

#### **Features**

Suspension: **Ext Colour:** Tyre Size:

**Tyre Condition:** 

7m STEEL TRAY **SUIT FARM** 

## Condition

| Location | Damage             |  |
|----------|--------------------|--|
|          | CABIN RUST EVIDENT |  |