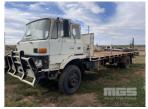

# MITSUBISHI FM215 4x2 LWB TRAYTOP TRUCK

## **Asset Details Build Date:** Compliance: **MITSUBISHI** Make: FM215 Model: Variant: Series: **Body Type:** LWB TRAYTOP TRUCK **Gearbox: Transmission:** MANUAL TRANSMISSION **Engine Make: 6 CYLINDER Engine Size: Fuel Type:** Diff Make / Size:

## Condition

| Location | Damage             |  |
|----------|--------------------|--|
|          | CABIN RUST EVIDENT |  |