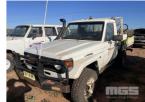

# 2001 TOYOTA LANDCRUISER SINGLE CAB UTILITY

## **Asset Details**

Build Date: 2001

Compliance:

Make: TOYOTA

Model: LANDCRUISER

Variant:

Series:

Body Type: SINGLE CAB UTILITY

**Engine Size:** 6 CYLINDER

Transmission: MANUAL TRANSMISSION

**Fuel Type:** 

Ext. Colour:

Int. Colour:

Doors:

Seats:

**Drive Type:** 

#### **Asset Identification**

| Odometer:  | 488,330kms         | Rego: | CM 14 WC | State: | Expiry:        |
|------------|--------------------|-------|----------|--------|----------------|
| VIN:       | JTELB71J0707013810 |       |          | PIN:   |                |
| Engine No: |                    |       |          | Hours: |                |
| Papers:    |                    | Keys: |          | Books: | Service Books: |

### **Features**

UNIT NO: 801 12L FUEL TANK & PUMP TAIL SHAFT IN CABIN

**DEFECTS TO BE CONFIRMED** 