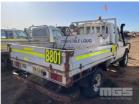

# 2001 TOYOTA LANDCRUISER SINGLE CAB UTILITY

## **Asset Details**

Build Date: 2001

Compliance:

Make: TOYOTA

Model: LANDCRUISER

Variant:

Series:

Body Type: SINGLE CAB UTILITY

**Engine Size:** 6 CYLINDER

Transmission: MANUAL TRANSMISSION

**Fuel Type:** 

Ext. Colour:

Int. Colour:

Doors:

Seats:

**Drive Type:** 

#### **Asset Identification**

| Odometer:  | 488,330kms         | Rego: | CM 14 WC | State: | Expiry:        |
|------------|--------------------|-------|----------|--------|----------------|
| VIN:       | JTELB71J0707013810 |       |          | PIN:   |                |
| Engine No: |                    |       |          | Hours: |                |
| Papers:    |                    | Keys: |          | Books: | Service Books: |

### **Features**

UNIT NO: 801 12L FUEL TANK & PUMP TAIL SHAFT IN CABIN

**DEFECTS TO BE CONFIRMED** 