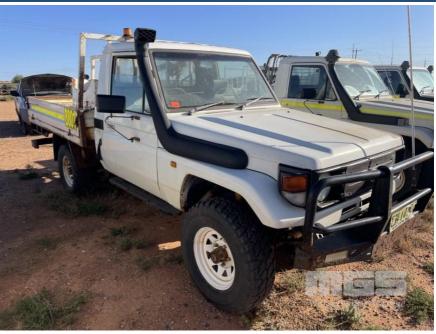

# 2001 TOYOTA LANDCRUISER SINGLE CAB UTILITY

## **Asset Details**

Build Date: 2001

Compliance:

Make: TOYOTA

Model: LANDCRUISER

Variant:

Series:

Body Type: SINGLE CAB UTILITY

**Engine Size:** 6 CYLINDER

Transmission: MANUAL TRANSMISSION

**Fuel Type:** 

Ext. Colour:

Int. Colour:

Doors:

Seats:

**Drive Type:** 

#### **Asset Identification**

| Odometer:  | 488,330kms         | Rego: | CM 14 WC | State: | Expiry:        |
|------------|--------------------|-------|----------|--------|----------------|
| VIN:       | JTELB71J0707013810 |       |          | PIN:   |                |
| Engine No: |                    |       |          | Hours: |                |
| Papers:    |                    | Keys: |          | Books: | Service Books: |

### **Features**

UNIT NO: 801 12L FUEL TANK & PUMP TAIL SHAFT IN CABIN

**DEFECTS TO BE CONFIRMED** 