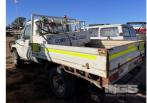

# 2001 TOYOTA LANDCRUISER SINGLE CAB UTILITY

## **Asset Details**

Build Date: 2001

Compliance:

Make: TOYOTA

Model: LANDCRUISER

Variant:

Series:

Body Type: SINGLE CAB UTILITY

**Engine Size:** 6 CYLINDER

Transmission: MANUAL TRANSMISSION

**Fuel Type:** 

Ext. Colour:

Int. Colour:

Doors:

Seats:

**Drive Type:** 

#### **Asset Identification**

| Odometer:  | 488,330kms         | Rego: | CM 14 WC | State: | Expiry:        |
|------------|--------------------|-------|----------|--------|----------------|
| VIN:       | JTELB71J0707013810 |       |          | PIN:   |                |
| Engine No: |                    |       |          | Hours: |                |
| Papers:    |                    | Keys: |          | Books: | Service Books: |

### **Features**

UNIT NO: 801 12L FUEL TANK & PUMP TAIL SHAFT IN CABIN

**DEFECTS TO BE CONFIRMED** 