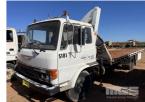

## 1984 HINO GD176 4x2 CRANE TRUCK TRAY

## **Features**

ID GD176K-10434 COLMACH TRUCK CRANE & 6m STEEL TRAY (CONDITION UNKNOWN)