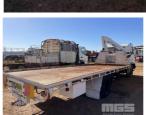

## 1984 HINO GD176 4x2 CRANE TRUCK TRAY

## **Features**

ID GD176K-10434 COLMACH TRUCK CRANE & 6m STEEL TRAY (CONDITION UNKNOWN)