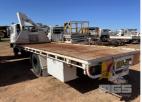

## 1984 HINO GD176 4x2 CRANE TRUCK TRAY

## **Features**

ID GD176K-10434 COLMACH TRUCK CRANE & 6m STEEL TRAY (CONDITION UNKNOWN)