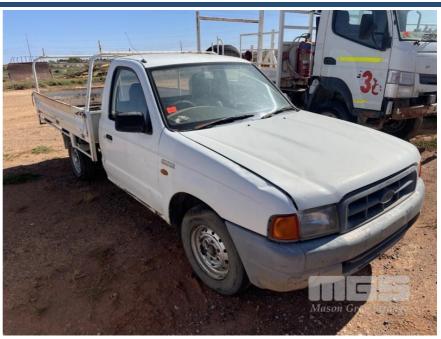

## 2000 FORD COURIER TRAYTOP 4x2

## **Asset Details**

Build Date: 2000

Compliance: FORD

Model: COURIER

Variant:

Series:

**Body Type:** TRAYTOP

Engine Size: 4 CYLINDER

Transmission: MANUAL TRANSMISSION

Fuel Type: DIESEL

**Ext. Colour:** 

Int. Colour:

Doors:

Seats:

**Drive Type:** 4x2

## **Asset Identification**

| Odometer:         | Rego:             | State: | Expiry:        |
|-------------------|-------------------|--------|----------------|
| VIN:              | MNABSAE4OYM134002 | PIN:   |                |
| <b>Engine No:</b> |                   | Hours: |                |
| Papers:           | Keys:             | Books: | Service Books: |

## **Features**

**RUST EVIDENT** 

(CONDITION UNKNOWN)