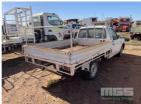

## 2000 FORD COURIER TRAYTOP 4x2

## **Asset Details**

Build Date: 2000

Compliance: FORD

Model: COURIER

Variant:

Series:

**Body Type:** TRAYTOP

Engine Size: 4 CYLINDER

Transmission: MANUAL TRANSMISSION

Fuel Type: DIESEL

**Ext. Colour:** 

Int. Colour:

Doors:

Seats:

**Drive Type:** 4x2

## **Asset Identification**

| Odometer:         | Rego:             | State: | Expiry:        |
|-------------------|-------------------|--------|----------------|
| VIN:              | MNABSAE4OYM134002 | PIN:   |                |
| <b>Engine No:</b> |                   | Hours: |                |
| Papers:           | Keys:             | Books: | Service Books: |

## **Features**

**RUST EVIDENT** 

(CONDITION UNKNOWN)