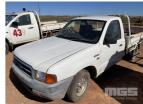

## 2000 FORD COURIER TRAYTOP 4x2

## **Asset Details**

Build Date: 2000

Compliance: FORD

Model: COURIER

Variant:

Series:

**Body Type:** TRAYTOP

Engine Size: 4 CYLINDER

Transmission: MANUAL TRANSMISSION

Fuel Type: DIESEL

**Ext. Colour:** 

Int. Colour:

Doors:

Seats:

**Drive Type:** 4x2

## **Asset Identification**

| Odometer:         | Rego:             | State: | Expiry:        |
|-------------------|-------------------|--------|----------------|
| VIN:              | MNABSAE4OYM134002 | PIN:   |                |
| <b>Engine No:</b> |                   | Hours: |                |
| Papers:           | Keys:             | Books: | Service Books: |

## **Features**

**RUST EVIDENT** 

(CONDITION UNKNOWN)