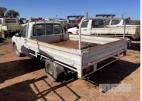

## 2000 FORD COURIER TRAYTOP 4x2

## **Asset Details**

Build Date: 2000

Compliance: FORD

Model: COURIER

Variant:

Series:

**Body Type:** TRAYTOP

Engine Size: 4 CYLINDER

Transmission: MANUAL TRANSMISSION

Fuel Type: DIESEL

**Ext. Colour:** 

Int. Colour:

Doors:

Seats:

**Drive Type:** 4x2

## **Asset Identification**

| Odometer:         | Rego:             | State: | Expiry:        |
|-------------------|-------------------|--------|----------------|
| VIN:              | MNABSAE4OYM134002 | PIN:   |                |
| <b>Engine No:</b> |                   | Hours: |                |
| Papers:           | Keys:             | Books: | Service Books: |

## **Features**

**RUST EVIDENT** 

(CONDITION UNKNOWN)