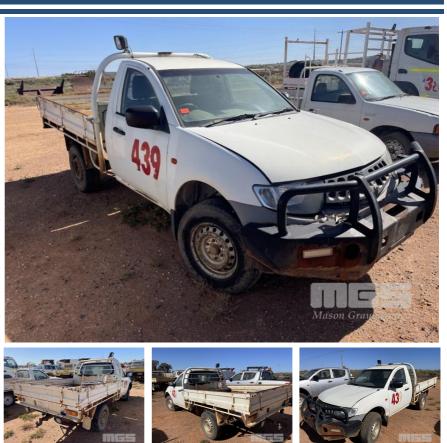

## **MITSUBISHI TRITON TRAYTOP 4x4**

## **Asset Details**

| Build Date:   |                     |  |
|---------------|---------------------|--|
| Compliance:   |                     |  |
| Make:         | MITSUBISHI          |  |
| Model:        | TRITON              |  |
| Variant:      |                     |  |
| Series:       |                     |  |
| Body Type:    | TRAYTOP             |  |
| Engine Size:  | DIESEL              |  |
| Transmission: | MANUAL TRANSMISSION |  |
| Fuel Type:    |                     |  |
| Ext. Colour:  |                     |  |
| Int. Colour:  |                     |  |
| Doors:        |                     |  |
| Seats:        |                     |  |
| Drive Type:   | 4x4                 |  |



## **Asset Identification**

| Odometer:  | Rego: | State: | Expiry:        |
|------------|-------|--------|----------------|
| VIN:       |       | PIN:   |                |
| Engine No: |       | Hours: |                |
| Papers:    | Keys: | Books: | Service Books: |

## **Features**

CONDITION UNKNOWN