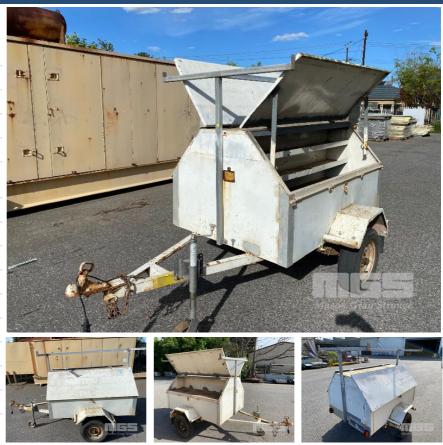

## **1986 SINGLE AXLE ENCLOSED TRADESMANS TRAILER**

## **Asset Details**

| Build Date:  | 1986                           |
|--------------|--------------------------------|
| Make:        |                                |
| Length:      |                                |
| Sub Cat:     |                                |
| Axle Config: | SINGLE AXLE                    |
| Body Type:   | ENCLOSED TRADESMANS<br>TRAILER |
| Model:       |                                |
| ATM:         |                                |
| Volume:      |                                |
| Rating:      |                                |
| Suspension:  | 6x4ft (1820x1220mm)            |
| Axle Type:   |                                |
| Rim Type:    |                                |
| Tyre Size:   |                                |
| Brakes:      |                                |
| Coupling:    |                                |

## **Features**

DOUBLE SIDED HINGED LIFT LIDS MULTI COMPARTMENT LOCKABLE BALL HITCH, JOCKEY WHEEL LADDER/STOCK ROOF MOUNT CRADLE MASS: 200kg