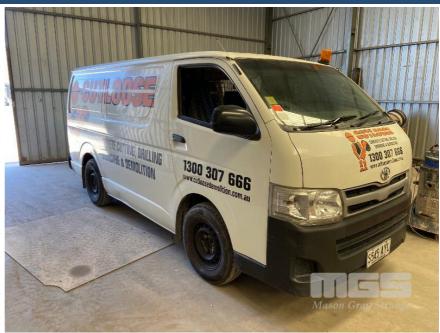

## **2013 TOYOTA HIACE VAN**

## **Asset Details**

Build Date: 2013

Compliance:

Make: TOYOTA

Model: HIACE

Variant:

Series:

**Body Type:** VAN

**Engine Size:** 

Transmission: 5 SPEED MANUAL

TRANSMISSION

Fuel Type: DIESEL

**Ext. Colour:** 

Int. Colour:

Doors:

Seats:

## **Asset Identification**

| Odometer:         | 131,115kms<br>SHOWING | Rego: | S545 AYL | State: | Expiry:        |  |
|-------------------|-----------------------|-------|----------|--------|----------------|--|
| VIN:              | JTFHT02P300123044     |       |          | PIN:   |                |  |
| <b>Engine No:</b> |                       |       |          | Hours: |                |  |
| Papers:           |                       | Keys: |          | Books: | Service Books: |  |

## **Features**

AIR CON, POWER STEERING, WITH SHELVING, REAR STEP & TOW PACK (SIGNWRITING IS A STICKER)