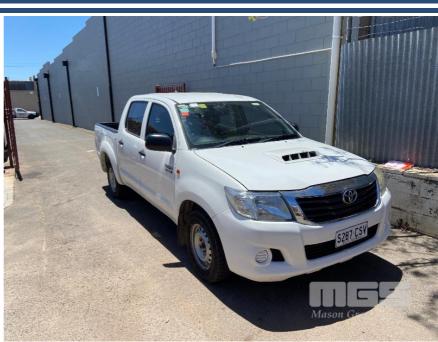

## 2013 TOYOTA HILUX KUN16R DUAL CAB UTILITY 4x2

## **Asset Details**

Build Date: 2013

Compliance:

Make: TOYOTA

Model: HILUX KUN16R

Variant:

Series:

Body Type: DUAL CAB UTILITY

**Engine Size:** 3 LITRE

Transmission: MANUAL TRANSMISSION

Fuel Type: TURBO DIESEL

**Ext. Colour:** 

Int. Colour:

Doors:

Seats:

**Drive Type:** 4x2

## **Asset Identification**

| Odometer:         | 194,135kms<br>SHOWING | Rego: | S283 CSV | State: | Expiry:        |
|-------------------|-----------------------|-------|----------|--------|----------------|
| VIN:              | MR0EZ12G404013405     |       |          | PIN:   |                |
| <b>Engine No:</b> |                       |       |          | Hours: |                |
| Papers:           |                       | Keys: |          | Books: | Service Books: |