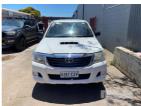

## 2013 TOYOTA HILUX KUN16R DUAL CAB UTILITY 4x2

## **Asset Details**

Build Date: 2013

Compliance:

Make: TOYOTA

Model: HILUX KUN16R

Variant:

Series:

Body Type: DUAL CAB UTILITY

**Engine Size:** 3 LITRE

Transmission: MANUAL TRANSMISSION

Fuel Type: TURBO DIESEL

**Ext. Colour:** 

Int. Colour:

Doors:

Seats:

**Drive Type:** 4x2