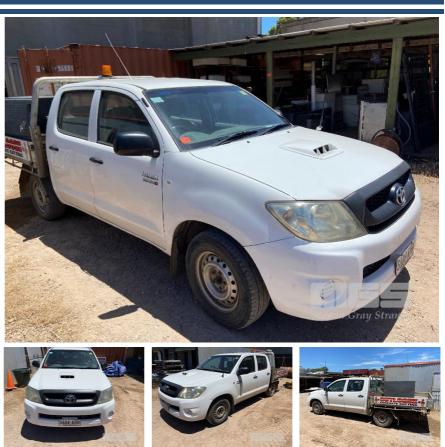

## 2010 TOYOTA HILUX KUN16R DUAL CAB TRAYTOP UTILITY 4x2

## **Asset Details**

| Build Date:   | 2010                        |  |  |  |
|---------------|-----------------------------|--|--|--|
| Compliance:   |                             |  |  |  |
| Make:         | ΤΟΥΟΤΑ                      |  |  |  |
| Model:        | HILUX KUN16R                |  |  |  |
| Variant:      |                             |  |  |  |
| Series:       |                             |  |  |  |
| Body Type:    | DUAL CAB TRAYTOP<br>UTILITY |  |  |  |
| Engine Size:  | 3 LITRE                     |  |  |  |
| Transmission: |                             |  |  |  |
| Fuel Type:    | TURBO DIESEL                |  |  |  |
| Ext. Colour:  |                             |  |  |  |
| Int. Colour:  |                             |  |  |  |
| Doors:        |                             |  |  |  |
| Seats:        |                             |  |  |  |
| Drive Type:   | 4x2                         |  |  |  |

## **Asset Identification**

| Odometer:  | 198,234kms<br>SHOWING | Rego: | S604 AHD | State: | Expiry:        |  |
|------------|-----------------------|-------|----------|--------|----------------|--|
| VIN:       | MR0EZ12G904009060     |       |          | PIN:   |                |  |
| Engine No: |                       |       |          | Hours: |                |  |
| Papers:    |                       | Keys: |          | Books: | Service Books: |  |

## **Features**

ALLOY TRAY TOP TOOL BOX & TOW PACK