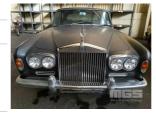

# **CIRCA 1979 ROLLS ROYCE SILVER SHADOW SALOON**

## **Asset Details**

Build Date: 1979

Compliance:

Make: ROLLS ROYCE

Model: SILVER SHADOW

Variant:

Series:

Body Type: SALOON

Engine Size: 6.8 LTR V8

**Transmission:** 

Fuel Type: PETROL

Ext. Colour: MIDNIGHT GREY

Int. Colour: GREY LEATHER

Doors: 4

Seats: 5

**Drive Type:** 

#### **Features**

AIR CON, POWER STEERING, POWER WINDOWS, RESTORATION REQUIRED, DECEASED ESTATE ASSET

#### Condition

| Location           | Damage                                |  |  |
|--------------------|---------------------------------------|--|--|
| BODY               | RUST EVIDENT, MINOR DENTS & SCRATCHES |  |  |
| TYRES              | FLAT & REQUIRE REPLACEMENT            |  |  |
| POWER STEERING CAP | MISSING                               |  |  |