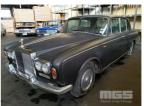

# **CIRCA 1979 ROLLS ROYCE SILVER SHADOW SALOON**

## **Asset Details**

Build Date: 1979

Compliance:

Make: ROLLS ROYCE

Model: SILVER SHADOW

Variant:

Series:

Body Type: SALOON

Engine Size: 6.8 LTR V8

**Transmission:** 

Fuel Type: PETROL

Ext. Colour: MIDNIGHT GREY

Int. Colour: GREY LEATHER

Doors: 4

Seats: 5

**Drive Type:** 

#### **Features**

AIR CON, POWER STEERING, POWER WINDOWS, RESTORATION REQUIRED, DECEASED ESTATE ASSET

#### Condition

| Location           | Damage                                |  |  |
|--------------------|---------------------------------------|--|--|
| BODY               | RUST EVIDENT, MINOR DENTS & SCRATCHES |  |  |
| TYRES              | FLAT & REQUIRE REPLACEMENT            |  |  |
| POWER STEERING CAP | MISSING                               |  |  |