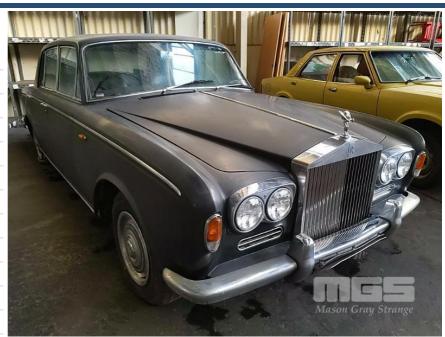

# **CIRCA 1979 ROLLS ROYCE SILVER SHADOW SALOON**

## **Asset Details**

Build Date: 1979

Compliance:

Make: ROLLS ROYCE

Model: SILVER SHADOW

Variant:

Series:

Body Type: SALOON

Engine Size: 6.8 LTR V8

**Transmission:** 

Fuel Type: PETROL

Ext. Colour: MIDNIGHT GREY

Int. Colour: GREY LEATHER

Doors: 4

Seats: 5

**Drive Type:** 

#### **Features**

AIR CON, POWER STEERING, POWER WINDOWS, RESTORATION REQUIRED, DECEASED ESTATE ASSET

#### Condition

| Location           | Damage                                |  |  |
|--------------------|---------------------------------------|--|--|
| BODY               | RUST EVIDENT, MINOR DENTS & SCRATCHES |  |  |
| TYRES              | FLAT & REQUIRE REPLACEMENT            |  |  |
| POWER STEERING CAP | MISSING                               |  |  |