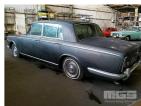

# **CIRCA 1979 ROLLS ROYCE SILVER SHADOW SALOON**

## **Asset Details**

Build Date: 1979

Compliance:

Make: ROLLS ROYCE

Model: SILVER SHADOW

Variant:

Series:

Body Type: SALOON

Engine Size: 6.8 LTR V8

**Transmission:** 

Fuel Type: PETROL

Ext. Colour: MIDNIGHT GREY

Int. Colour: GREY LEATHER

Doors: 4

Seats: 5

**Drive Type:** 

#### **Features**

AIR CON, POWER STEERING, POWER WINDOWS, RESTORATION REQUIRED, DECEASED ESTATE ASSET

#### Condition

| Location           | Damage                                |  |  |
|--------------------|---------------------------------------|--|--|
| BODY               | RUST EVIDENT, MINOR DENTS & SCRATCHES |  |  |
| TYRES              | FLAT & REQUIRE REPLACEMENT            |  |  |
| POWER STEERING CAP | MISSING                               |  |  |