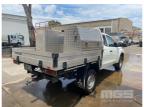

## 2021 MITSUBISHI TRITON EXTRA CAB TRAYTOP 4x4

## **Asset Details**

Build Date: 3/2021

Compliance:

Make: MITSUBISHI

Model: TRITON

Variant:

Series:

**Body Type:** EXTRA CAB TRAYTOP

**Engine Size:** 

Transmission: MANUAL TRANSMISSION

Fuel Type: DIESEL

Ext. Colour:

Int. Colour:

Doors:

Seats:

**Drive Type:** 4x4









## **Asset Identification**

| Odometer:         | 54,471kms<br>SHOWING | Rego: | S078 CJV | State: | E | Expiry:        |  |
|-------------------|----------------------|-------|----------|--------|---|----------------|--|
| VIN:              | MMAWJKL10MH017432    |       |          | PIN:   |   |                |  |
| <b>Engine No:</b> |                      |       |          | Hours: |   |                |  |
| Papers:           |                      | Keys: |          | Books: | S | Service Books: |  |

## **Features**

EXTRA CAB TOOL BOXES AVERAGE CONDITION EXTRA CAB WINDOW BROKEN