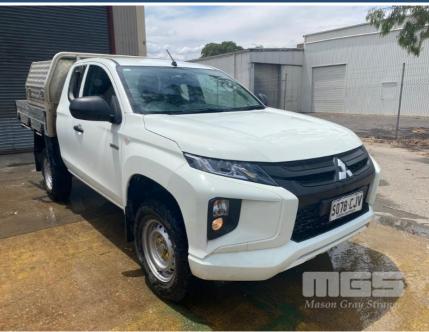

## 2021 MITSUBISHI TRITON EXTRA CAB TRAYTOP 4x4

## **Asset Details**

Build Date: 3/2021

Compliance:

Make: MITSUBISHI

Model: TRITON

Variant:

Series:

**Body Type:** EXTRA CAB TRAYTOP

**Engine Size:** 

Transmission: MANUAL TRANSMISSION

Fuel Type: DIESEL

Ext. Colour:

Int. Colour:

Doors:

Seats:

**Drive Type:** 4x4

## **Asset Identification**

| Odometer:         | 54,471kms<br>SHOWING | Rego: | S078 CJV | State: | E | Expiry:        |  |
|-------------------|----------------------|-------|----------|--------|---|----------------|--|
| VIN:              | MMAWJKL10MH017432    |       |          | PIN:   |   |                |  |
| <b>Engine No:</b> |                      |       |          | Hours: |   |                |  |
| Papers:           |                      | Keys: |          | Books: | S | Service Books: |  |