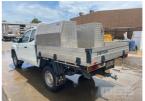

## 2021 MITSUBISHI TRITON EXTRA CAB TRAYTOP 4x4

## **Asset Details**

Build Date: 3/2021

Compliance:

Make: MITSUBISHI

Model: TRITON

Variant:

Series:

**Body Type:** EXTRA CAB TRAYTOP

**Engine Size:** 

Transmission: MANUAL TRANSMISSION

Fuel Type: DIESEL

Ext. Colour:

Int. Colour:

Doors:

Seats:

**Drive Type:** 4x4









## **Asset Identification**

| Odometer:         | 54,471kms<br>SHOWING | Rego: | S078 CJV | State: | E | Expiry:        |  |
|-------------------|----------------------|-------|----------|--------|---|----------------|--|
| VIN:              | MMAWJKL10MH017432    |       |          | PIN:   |   |                |  |
| <b>Engine No:</b> |                      |       |          | Hours: |   |                |  |
| Papers:           |                      | Keys: |          | Books: | S | Service Books: |  |

## **Features**

EXTRA CAB TOOL BOXES AVERAGE CONDITION EXTRA CAB WINDOW BROKEN