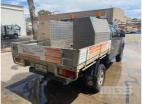

## 2015 HOLDEN COLORADO EXTRA CAB TRAYTOP 4x4

## **Asset Details**

Build Date: 9/2015

Compliance:

Make: HOLDEN

Model: COLORADO

Variant:

Series:

**Body Type:** EXTRA CAB TRAYTOP

**Engine Size:** 

Transmission: AUTOMATIC

TRANSMISSION

**Fuel Type:** 

Ext. Colour: GREY DUCO

Int. Colour:

Doors:

Seats:

Drive Type: 4x4









## **Asset Identification**

| Odometer:         | 279,823kms<br>SHOWING | Rego: | S681 BRB | State: | Expiry:        |  |
|-------------------|-----------------------|-------|----------|--------|----------------|--|
| VIN:              | MMU145DK0GH616607     |       |          | PIN:   |                |  |
| <b>Engine No:</b> |                       |       |          | Hours: |                |  |
| Papers:           |                       | Keys: |          | Books: | Service Books: |  |

## **Features**

ALLOY TRAY BACK & TOOL BOXES TOW PACK AVERAGE CONDITION