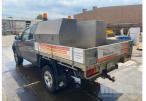

## 2015 HOLDEN COLORADO EXTRA CAB TRAYTOP 4x4

## **Asset Details**

Build Date: 9/2015

Compliance:

Make: HOLDEN

Model: COLORADO

Variant:

Series:

**Body Type:** EXTRA CAB TRAYTOP

**Engine Size:** 

Transmission: AUTOMATIC

TRANSMISSION

**Fuel Type:** 

Ext. Colour: GREY DUCO

Int. Colour:

Doors:

Seats:

Drive Type: 4x4









## **Asset Identification**

| Odometer:         | 279,823kms<br>SHOWING | Rego: | S681 BRB | State: | Expiry:        |  |
|-------------------|-----------------------|-------|----------|--------|----------------|--|
| VIN:              | MMU145DK0GH616607     |       |          | PIN:   |                |  |
| <b>Engine No:</b> |                       |       |          | Hours: |                |  |
| Papers:           |                       | Keys: |          | Books: | Service Books: |  |

## **Features**

ALLOY TRAY BACK & TOOL BOXES TOW PACK AVERAGE CONDITION