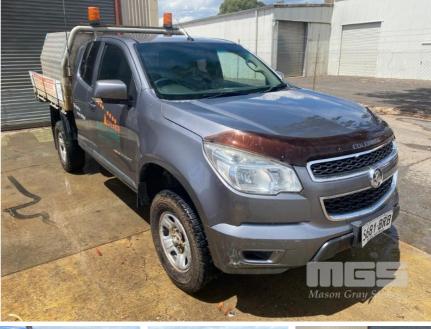

## 2015 HOLDEN COLORADO EXTRA CAB TRAYTOP 4x4

## **Asset Details**

Build Date: 9/2015

Compliance:

Make: HOLDEN

Model: COLORADO

Variant:

Series:

**Body Type:** EXTRA CAB TRAYTOP

**Engine Size:** 

Transmission: AUTOMATIC

TRANSMISSION

**Fuel Type:** 

Ext. Colour: GREY DUCO

Int. Colour:

Doors:

Seats:

Drive Type: 4x4

## **Features**

ALLOY TRAY BACK & TOOL BOXES TOW PACK AVERAGE CONDITION