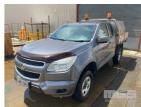

## 2015 HOLDEN COLORADO EXTRA CAB TRAYTOP 4x4

## **Asset Details**

Build Date: 9/2015

Compliance:

Make: HOLDEN

Model: COLORADO

Variant:

Series:

**Body Type:** EXTRA CAB TRAYTOP

**Engine Size:** 

Transmission: AUTOMATIC

TRANSMISSION

**Fuel Type:** 

Ext. Colour: GREY DUCO

Int. Colour:

Doors:

Seats:

Drive Type: 4x4