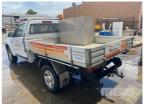

## 2013 HOLDEN COLORADO SINGLE CAB TRAYTOP 4x2

## **Asset Details**

**Build Date:** 9/2013

Compliance:

Make: HOLDEN

Model: COLORADO

Variant:

Series:

Body Type: SINGLE CAB TRAYTOP

**Engine Size:** 

Transmission: AUTOMATIC

TRANSMISSION

Fuel Type: DIESEL

Ext. Colour: WHITE DUCO

Int. Colour:

Doors:

Seats:

Drive Type: 4x2









## Asset Identification

| Odometer:         | 327,443kms<br>SHOWING | Rego: | S673 BMW | State: | Ex | xpiry:        |  |
|-------------------|-----------------------|-------|----------|--------|----|---------------|--|
| VIN:              | MMU143CK0EH601211     |       |          | PIN:   |    |               |  |
| <b>Engine No:</b> |                       |       |          | Hours: |    |               |  |
| Papers:           |                       | Keys: |          | Books: | Se | ervice Books: |  |

## **Features**

ALLOY TRAY BACK & TOOL BOXES TOW PACK AVERAGE CONDITION