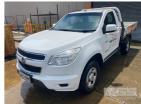

## 2013 HOLDEN COLORADO SINGLE CAB TRAYTOP 4x2

## **Asset Details**

**Build Date:** 9/2013

Compliance:

Make: HOLDEN

Model: COLORADO

Variant:

Series:

Body Type: SINGLE CAB TRAYTOP

**Engine Size:** 

Transmission: AUTOMATIC

TRANSMISSION

Fuel Type: DIESEL

Ext. Colour: WHITE DUCO

Int. Colour:

Doors:

Seats:

Drive Type: 4x2