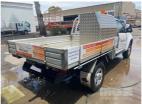

## 2013 HOLDEN COLORADO SINGLE CAB TRAYTOP 4x2

## **Asset Details**

**Build Date:** 9/2013

Compliance:

Make: HOLDEN

Model: COLORADO

Variant:

Series:

Body Type: SINGLE CAB TRAYTOP

**Engine Size:** 

Transmission: AUTOMATIC

TRANSMISSION

Fuel Type: DIESEL

Ext. Colour: WHITE DUCO

Int. Colour:

Doors:

Seats:

Drive Type: 4x2









## Asset Identification

| Odometer:         | 327,443kms<br>SHOWING | Rego: | S673 BMW | State: | Ex | xpiry:        |  |
|-------------------|-----------------------|-------|----------|--------|----|---------------|--|
| VIN:              | MMU143CK0EH601211     |       |          | PIN:   |    |               |  |
| <b>Engine No:</b> |                       |       |          | Hours: |    |               |  |
| Papers:           |                       | Keys: |          | Books: | Se | ervice Books: |  |

## **Features**

ALLOY TRAY BACK & TOOL BOXES TOW PACK AVERAGE CONDITION