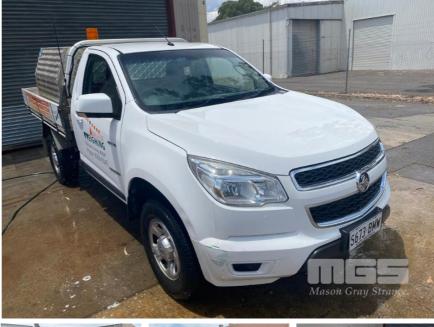

## 2013 HOLDEN COLORADO SINGLE CAB TRAYTOP 4x2

## **Asset Details**

**Build Date:** 9/2013

Compliance:

Make: HOLDEN

Model: COLORADO

Variant:

Series:

Body Type: SINGLE CAB TRAYTOP

**Engine Size:** 

Transmission: AUTOMATIC

TRANSMISSION

Fuel Type: DIESEL

Ext. Colour: WHITE DUCO

Int. Colour:

Doors:

Seats:

Drive Type: 4x2

## Asset Identification

| Odometer:         | 327,443kms<br>SHOWING | Rego: | S673 BMW | State: | Ex | xpiry:        |  |
|-------------------|-----------------------|-------|----------|--------|----|---------------|--|
| VIN:              | MMU143CK0EH601211     |       |          | PIN:   |    |               |  |
| <b>Engine No:</b> |                       |       |          | Hours: |    |               |  |
| Papers:           |                       | Keys: |          | Books: | Se | ervice Books: |  |

## **Features**

ALLOY TRAY BACK & TOOL BOXES TOW PACK AVERAGE CONDITION