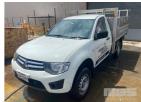

## 2012 MITSUBISHI TRITON SINGLE CAB TRAYTOP 4X4

## Asset Details Build Date:

9/2012

Compliance:

Make: MITSUBISHI

Model: TRITON

Variant:

Series:

**Body Type:** SINGLE CAB TRAYTOP

**Engine Size:** 

Transmission: AUTOMATIC

**TRANSMISSION** 

Fuel Type: DIESEL

Ext. Colour:

Int. Colour:

Doors:

Seats:

**Drive Type:** 









## **Asset Identification**

| Odometer:  | 142,985kms<br>SHOWING | Rego: | CAA 54X<br>(NSW) | State: | Expiry:        |  |
|------------|-----------------------|-------|------------------|--------|----------------|--|
| VIN:       | MMAERKA40CD019397     |       |                  | PIN:   |                |  |
| Engine No: |                       |       |                  | Hours: |                |  |
| Papers:    |                       | Keys: |                  | Books: | Service Books: |  |

## **Features**

ALLOY TRAY, CUSTOM TOOL BOXES