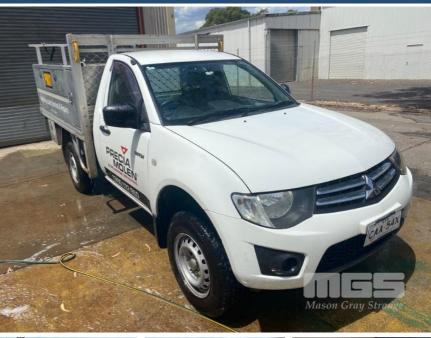

## 2012 MITSUBISHI TRITON SINGLE CAB TRAYTOP 4X4

## Asset Details Build Date:

9/2012

Compliance:

Make: MITSUBISHI

Model: TRITON

Variant:

Series:

**Body Type:** SINGLE CAB TRAYTOP

## **Features**

ALLOY TRAY, CUSTOM TOOL BOXES