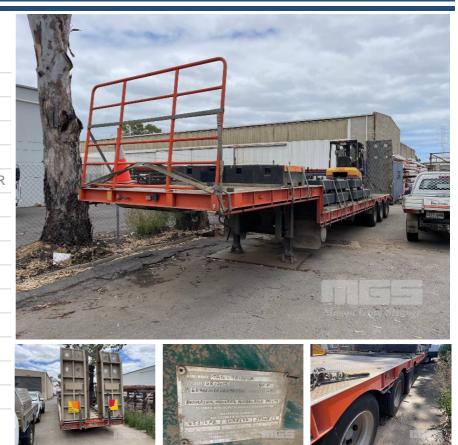

## 2017 BEVERTAIL TRAILERS TRIAXLE DROP DECK SEMI TRAILER

## **Asset Details**

| Build Date:  | 2017                   |
|--------------|------------------------|
| Make:        | BEVERTAIL TRAILERS     |
| Length:      |                        |
| Sub Cat:     |                        |
| Axle Config: | TRIAXLE                |
| Body Type:   | DROP DECK SEMI TRAILER |
| Model:       |                        |
| ATM:         | 40,000kg               |
| Volume:      |                        |
| Rating:      |                        |
| Suspension:  | SPRING SUSPENSION      |
| Axle Type:   |                        |
| Rim Type:    |                        |
| Tyre Size:   |                        |
| Brakes:      |                        |
| Coupling:    |                        |

## **Asset Identification**

| Rego:     | SY88GV         | State: |  | Expiry:           |  | Papers: |  |
|-----------|----------------|--------|--|-------------------|--|---------|--|
| Plant No: | VIN / Chassis: |        |  | 6K9BEAVERHB096064 |  |         |  |
| S/N:      |                |        |  | Hubometer:        |  |         |  |

## **Features**

**150mm COMBIN RAILS** CHECKER PLATE DECK ELECTRIC WINCH HYDRUALIC RAMPS **CONTAINER PINS**