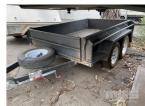

## **GOLD TRAILERS 10 x 5 TANDEM HIGH SIDE BOX TRAILER**

## **Asset Details**

| Build Date: |  |
|-------------|--|
|-------------|--|

Make: GOLD

Length: 10 x 5

**Sub Cat:** 

Axle Config: TANDEM

Body Type: HIGH SIDE BOX TRAILER

Model: