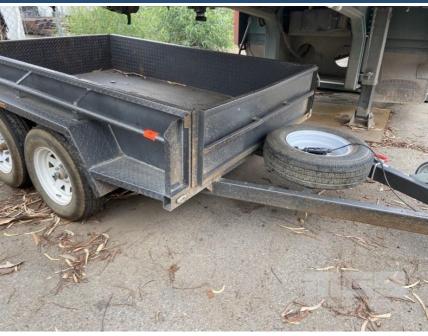

## **GOLD TRAILERS 10 x 5 TANDEM HIGH SIDE BOX TRAILER**

## **Asset Details**

| Build Date: |  |
|-------------|--|
|-------------|--|

Make: GOLD

Length: 10 x 5

**Sub Cat:** 

Axle Config: TANDEM

Body Type: HIGH SIDE BOX TRAILER

Model:

## **Features**

CHECKER PLATE, BRAKES