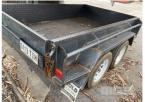

## **GOLD TRAILERS 10 x 5 TANDEM HIGH SIDE BOX TRAILER**

## **Asset Details**

| Build Date: |  |
|-------------|--|
|-------------|--|

Make: GOLD

Length: 10 x 5

**Sub Cat:** 

Axle Config: TANDEM

Body Type: HIGH SIDE BOX TRAILER

Model: