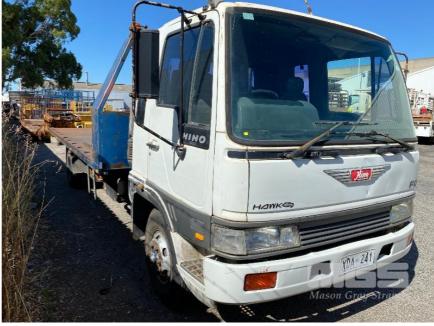

## 1994 HINO FD HAWK FD3W 4 x 2 SINGLE CAB SLIDING TILT TRAY

## **Asset Details**

Build Date: 1994

Compliance:

Make: HINO

Model: FD HAWK

Variant:

Series: FD3W

Body Type: SINGLE CAB SLIDING TILT

TRAY

Gearbox: 6 SPEED

Transmission: MANUAL

Engine Make: HINO

Engine Size: 6 CYLINDER DIESEL

**Fuel Type:** 

Diff Make / Size:

Suspension:

Ext Colour: WHITE DUCO

Tyre Size:

**Tyre Condition:** 

| Doors:  | 2 | Seats:  | 2 | Length: | Capacity: |
|---------|---|---------|---|---------|-----------|
| Volume: |   | Height: |   | Width:  | GVM:      |

**GCM:** 14000 **SWL: HP: Tare:** 

9,800kg

## **Asset Identification**

| Odometer:         | 623,520 kms<br>SHOWING | Rego: | XDA 247 | State: | SA | Expiry:        |    |
|-------------------|------------------------|-------|---------|--------|----|----------------|----|
| VIN:              | JHDFD3WLLXXX10286      |       |         | PIN:   |    |                |    |
| <b>Engine No:</b> | W06EE27266             |       |         | Hours: |    |                |    |
| Papers:           | YES                    | Keys: | 1       | Books: | NO | Service Books: | NO |

## **Features**

AIR CON, HYDRAULICS, STEEL TRAY, TRAY SIZE 6550 x 2480mm TYRES 8.25 R16 CT (AVERAGE) FITTED WITH HYDRAULIC WINCH, COMEUP MOD: HV-15, 6.8T HAZARD LIGHTS & BEACONS SPARE WHEEL

**KEY #31**