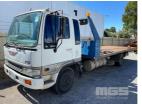

## 1994 HINO FD HAWK FD3W 4 x 2 SINGLE CAB SLIDING TILT TRAY

## **Features**

AIR CON, HYDRAULICS, STEEL TRAY, TRAY SIZE 6550 x 2480mm TYRES 8.25 R16 CT (AVERAGE) FITTED WITH HYDRAULIC WINCH, COMEUP MOD: HV-15, 6.8T HAZARD LIGHTS & BEACONS SPARE WHEEL

**KEY #31**