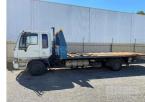

## 1994 HINO FD HAWK FD3W 4 x 2 SINGLE CAB SLIDING TILT TRAY

## **Features**

AIR CON, HYDRAULICS, STEEL TRAY, TRAY SIZE 6550 x 2480mm TYRES 8.25 R16 CT (AVERAGE) FITTED WITH HYDRAULIC WINCH, COMEUP MOD: HV-15, 6.8T HAZARD LIGHTS & BEACONS SPARE WHEEL

**KEY #31**