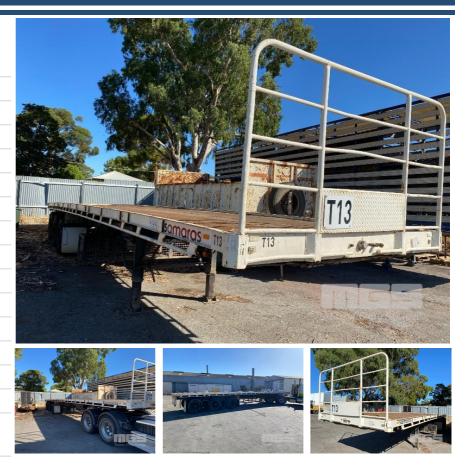

# **1982 HAULMARK 44' TRIAXLE FLAT TOP SEMI TRAILER**

## **Asset Details**

| Build Date:  | 1982                  |
|--------------|-----------------------|
| Make:        | HAULMARK              |
| Length:      | 44'                   |
| Sub Cat:     |                       |
| Axle Config: | TRIAXLE               |
| Body Type:   | FLAT TOP SEMI TRAILER |
| Model:       |                       |
| ATM:         |                       |
| Volume:      |                       |
| Rating:      |                       |
| Suspension:  | SPRING SUSPENSION     |
| Axle Type:   |                       |
| Rim Type:    | STEEL RIMS            |
| Tyre Size:   | 11R22.5               |
| Brakes:      | DRUM BRAKES           |
| Coupling:    |                       |

## **Asset Identification**

| Rego:     | YES 776 | State: | SA | Expiry:        |        | Papers: |  |
|-----------|---------|--------|----|----------------|--------|---------|--|
| Plant No: |         |        |    | VIN / Chassis: | LT6899 |         |  |
| S/N:      |         |        |    | Hubometer:     | 83385  |         |  |

### **Features**

MASS: 8,160kg CHECKER PLATE STEEL DECK FRONT GATE UNDERTRAY BEARER CAGE

### Condition

| Location | Damage            |
|----------|-------------------|
| TYRES    | AVERAGE CONDITION |

This asset report has been based purely on an external walk around. There may be other damage, mechanical issues or body blemishes that are not contained within this report. It is the buyers responsibility to inspect the asset. The report is intended as a guide only and no guarantee or warranty whatsoever is made as to the accuracy of the information contained within. Page 1 of 1