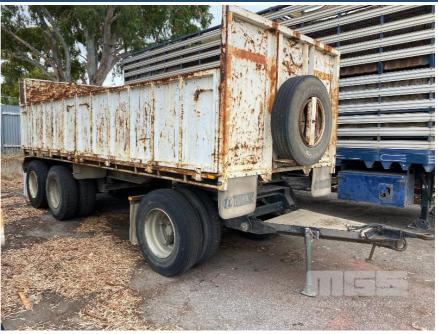

## 1996 AIR RIDE 20FT TRIAXLE DOG SEMI TRAILER

## **Asset Details**

**Build Date:** 1996 Make: AIR RIDE 20FT Length: **Sub Cat:** 

**TRIAXLE Axle Config:** 

DOG SEMI TRAILER **Body Type:** 

Model: AR 2271 ATM: 22,500 kg

Volume: Rating:

**AIRBAG SUSPENSION** Suspension:

## **Features**

TYRES 11R 22.5 (IN GOOD CONDITION) SPARE WHEEL HINGED SIDES BODY SIZE: 6400 x 2400mm