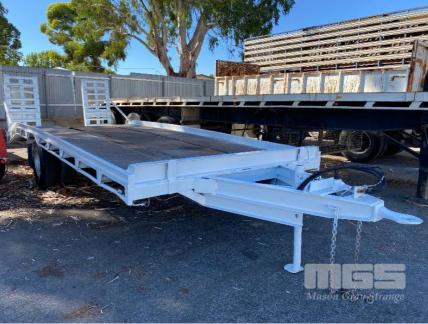

## 1978 GITSHAM SINGLE AXLE PLANT TRAILER

## **Features**

BEAVER TAIL WITH HINGED SPRING LOADED RAMPS GVM: 5,380kg MASS: 2,030 RING FEEDER HITCH CHECKER PLATE STEEL DECK