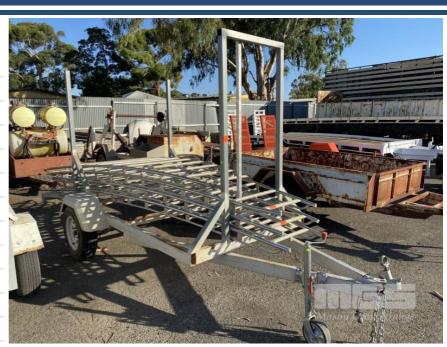

## 2016 HMF SINGLE AXLE TRAILER

## **Features**

SUITED FOR FRUIT PICKING LADDERS, SKEL FRAME BALL HITCH, JOCKEY WHEEL GVM: 750kg MASS: 260kg 3300 (L) x 1400mm (W)