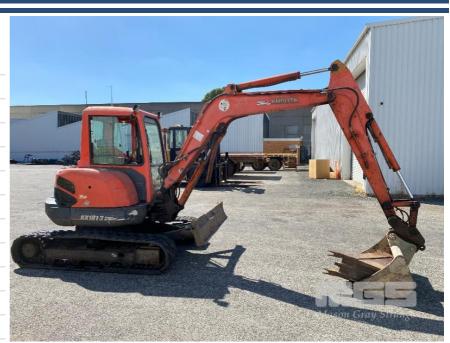

## **KUBOTA KX161-35T SUPER SERIES T4 TIER MINI EXCAVATOR**

## **Asset Details**

**Build Date:** 

Make: KUBOTA

Model: KX161-35T

Series: SUPER SERIES T4 TIER

**Drive Type:** 

**Axle Config:** 

Body Type: MINI EXCAVATOR

## **Features**

MASS: 5,800kg ROPS/FOPS A/C CABIN RUBBER TRACKS WITH ATTACHEMENTS BACK FILL BLADE 1960mm GP BUCKET 1200mm TRENCHING BUCKET 300mm

KEY #29