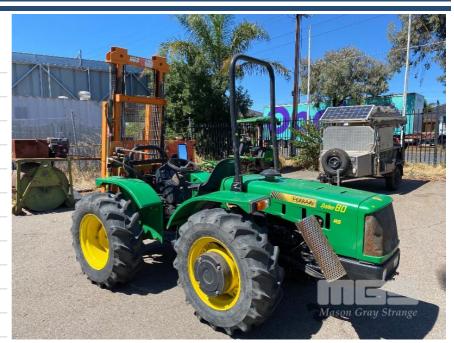

## 2000 FERRARI SYSTEM 80RS 4 x 4 TRACTOR FORK

## **Asset Details**

**Build Date:** 2000

Make: **FERRARI** 

Model: SYSTEM 80RS

Series:

**Drive Type:** 4 x 4

**Axle Config:** 

**Body Type:** TRACTOR FORK

## **Features**

FITTED WITH ROLL BAR, P.T.O. 3 PT LINKAGE FORK MAX CAP 1,300kg MAX HEIGHT 5,000mm TYRES SIZE 320/70R 20 IN GOOD CONDITION WITH BOOKS