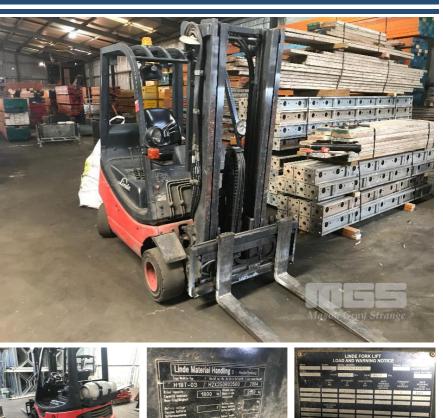

## 2004 LINDE H18T-03 1.8 TONNE FORKLIFT

## **Asset Details**

| Build Date:   | 2004      |
|---------------|-----------|
|               | 2001      |
| Compliance:   |           |
| Make:         | LINDE     |
| Model:        | H18T-03   |
| Variant:      | 1.8 TONNE |
| Series:       |           |
| Body Type:    | FORKLIFT  |
| Engine Size:  |           |
| Transmission: |           |
| Fuel Type:    | LPG       |
| Ext. Colour:  | RED       |
| Int. Colour:  |           |
| Doors:        |           |
| Seats:        |           |
| Drive Type:   |           |

## **Asset Identification**

| Odometer:  |              | Rego: |  | State: |      | Expiry:        |    |
|------------|--------------|-------|--|--------|------|----------------|----|
| VIN:       | H2X350R03560 |       |  | PIN:   |      |                |    |
| Engine No: |              |       |  | Hours: | 6930 |                |    |
| Papers:    | NO           | Keys: |  | Books: | NO   | Service Books: | NO |