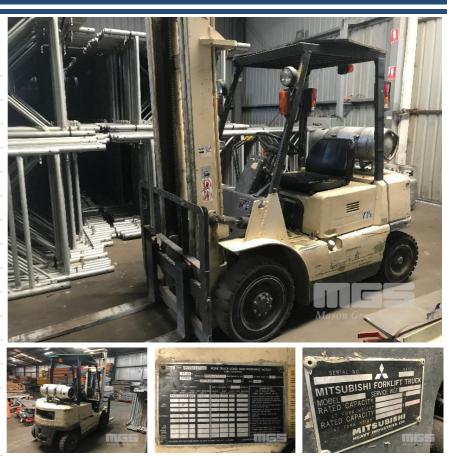

## 2010 MITSUBISHI FG20 1.8 TONNE FORKLIFT

## **Asset Details**

| Build Date:   | 2010       |  |  |  |
|---------------|------------|--|--|--|
| Compliance:   |            |  |  |  |
| Make:         | MITSUBISHI |  |  |  |
| Model:        | FG20       |  |  |  |
| Variant:      | 1.8 TONNE  |  |  |  |
| Series:       |            |  |  |  |
| Body Type:    | FORKLIFT   |  |  |  |
| Engine Size:  |            |  |  |  |
| Transmission: |            |  |  |  |
| Fuel Type:    | LPG        |  |  |  |
| Ext. Colour:  |            |  |  |  |
| Int. Colour:  |            |  |  |  |
| Doors:        |            |  |  |  |
| Seats:        |            |  |  |  |
| Drive Type:   |            |  |  |  |

## **Asset Identification**

| Odometer:  |            | Rego: | State: |      | Expiry:        |    |
|------------|------------|-------|--------|------|----------------|----|
| VIN:       | F17A-01509 |       | PIN:   |      |                |    |
| Engine No: |            |       | Hours: | 1598 |                |    |
| Papers:    | NO         | Keys: | Books: | NO   | Service Books: | NO |