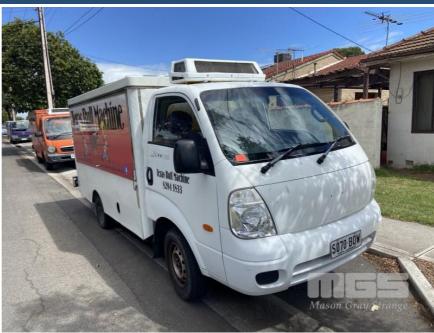

## 2009 KIA 2900 CRDI FOOD DELIVERY LUNCH VAN

## **Asset Details**

**Build Date:** 11/2009

Compliance:

Make: KIA

Model: 2900 CRDI

Variant:

Series:

Body Type: FOOD DELIVERY LUNCH

VAN

**Engine Size:** 

Transmission: 5 SPEED MANUAL

TRANSMISSION

Fuel Type: DIESEL

**Ext. Colour:** 

Int. Colour:

Doors:

## **Asset Identification**

| Odometer:         | 154,412kms<br>SHOWING | Rego: | S070 BOW | State: | Expiry:        |
|-------------------|-----------------------|-------|----------|--------|----------------|
| VIN:              | KNCSJX74LA7431151     |       |          | PIN:   |                |
| <b>Engine No:</b> |                       |       |          | Hours: |                |
| Papers:           |                       | Keys: |          | Books: | Service Books: |