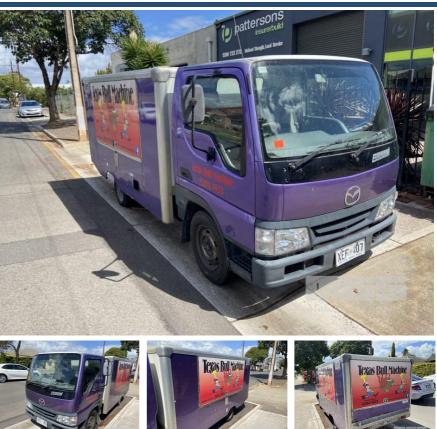

## 2004 MAZDA FOOD DELIVERY LUNCH VAN

## **Asset Details**

|               |                            | AND A COMPANY  |
|---------------|----------------------------|----------------|
| Build Date:   | 11/2004                    | 1999           |
| Compliance:   |                            |                |
| Make:         | MAZDA                      |                |
| Model:        |                            |                |
| Variant:      |                            |                |
| Series:       |                            |                |
| Body Type:    | FOOD DELIVERY LUNCH<br>VAN |                |
| Engine Size:  |                            |                |
| Transmission: | 5 SPEED                    |                |
| Fuel Type:    | PETROL                     | and the second |
| Ext. Colour:  |                            |                |
| Int. Colour:  |                            |                |
| Doors:        |                            |                |
| Seats:        |                            |                |
| Drive Type:   |                            |                |

## **Asset Identification**

| Odometer:  | 231,197kms<br>SHOWING | Rego: | XEF 407 | State: | Expiry:        |  |
|------------|-----------------------|-------|---------|--------|----------------|--|
| VIN:       | JM0SYEAT100200370     |       | PIN:    |        |                |  |
| Engine No: |                       |       |         | Hours: |                |  |
| Papers:    |                       | Keys: |         | Books: | Service Books: |  |

## **Features**

SIDE & REAR ACCESS **REFRIGERATED & HEATED COMPARTMENTS**