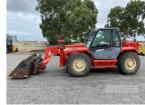

## 1999 MANITOU BF, MOD: MT.1337SLT, 4x4 TELEHANDLER

## **Asset Details**

Build Date: 1999

Make: MANITOU BF

Model:

Series:

**Drive Type:** 

Axle Config: 4x4

Body Type: TELEHANDLER

Gearbox: 4 SPEED

**Transmission:** 

Engine Make: PERKINS 76Kw

Engine Size: 4 CYLINDER DIESEL

**TURBO** 

**Fuel Type:** 

Diff Make / Size:

Suspension:

## **Features**

S/NO: 138327 C/N: 1138327

MANISCOPIC BOOM WITH GP BUCKET & FORK ATTACHMENT

2 x OUTRIGGERS,

ROPS/FOPS ENCLOSED CAB UNLADEN WEIGHT: 11,170kg

WITH MANUALS & NON DESTRUCTIVE TEST REPORT

**KEY #42**