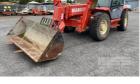

## 1999 MANITOU BF, MOD: MT.1337SLT, 4x4 TELEHANDLER

## **Asset Details**

Build Date: 1999

Make: MANITOU BF

Model:

Series:

**Drive Type:** 

Axle Config: 4x4

Body Type: TELEHANDLER

Gearbox: 4 SPEED

**Transmission:** 

Engine Make: PERKINS 76Kw

Engine Size: 4 CYLINDER DIESEL

**TURBO** 

**Fuel Type:** 

Diff Make / Size:

Suspension:

## **Features**

S/NO: 138327 C/N: 1138327

MANISCOPIC BOOM WITH GP BUCKET & FORK ATTACHMENT

2 x OUTRIGGERS,

ROPS/FOPS ENCLOSED CAB UNLADEN WEIGHT: 11,170kg

WITH MANUALS & NON DESTRUCTIVE TEST REPORT

**KEY #42**