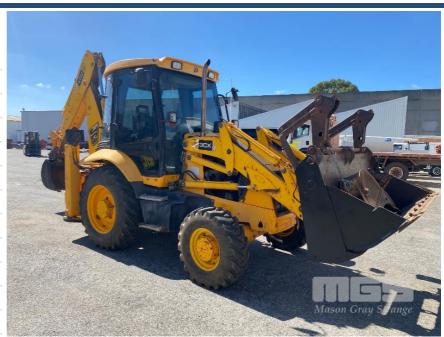

## 2003 JCB 3CX SITEMASTER 4x4 BACKHOE

## **Asset Details**

Build Date: 2003

Make: JCB

Model: 3CX SITEMASTER

Series:

**Drive Type:** 

Axle Config: 4x4

Body Type: BACKHOE

## **Features**

4 IN 1 BUCKET, 1m3 WITH FOLDING FORK ATTACHMENT SWL: 1,000kg 2 x TRENCHING BUCKETS

KEY #38