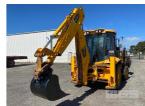

## 2003 JCB 3CX SITEMASTER 4x4 BACKHOE

## **Asset Details**

Build Date: 2003

Make: JCB

Model: 3CX SITEMASTER

Series:

**Drive Type:** 

Axle Config: 4x4

Body Type: BACKHOE