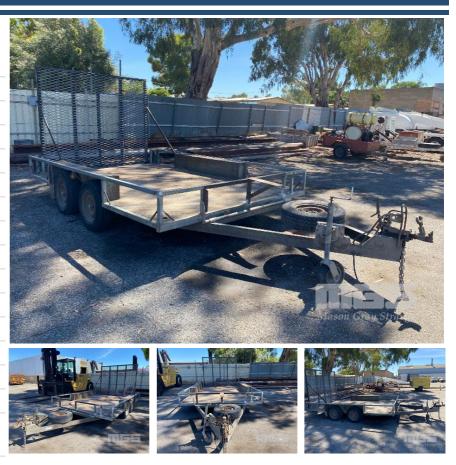

## 2004 BUILT TOUGH 12x6' TANDEM AXLE TILTING PLANT TRAILER

## **Features**

CHECKER PLATE STEEL DECK INTERNAL MEASURMENTS 3630 2100mm REAR SPRING LIFT RAMP **BALL HITCH** BRAKES, JOCKEY WHEEL SPARE WHEEL GVM: 1,999kg MAX LOAD: 1,119kg