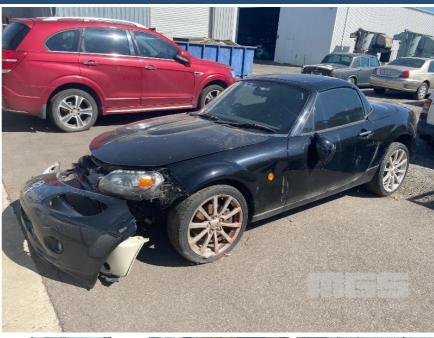

# 2007 MAZDA MX-5J COUPE

# **Asset Details**

9/2007 **Build Date:** Compliance: 9/2007 MAZDA Make: MX-5J Model: Variant: Series: **Body Type:** COUPE 4 CYLINDER DOHC-16V **Engine Size: Transmission: 6 SPEED MANUAL TRANSMISSION Fuel Type: Ext. Colour: BLACK DUCO** Int. Colour: 2 Doors: Seats:

### Condition

| Location | Damage           |
|----------|------------------|
|          | FRONT END DAMAGE |