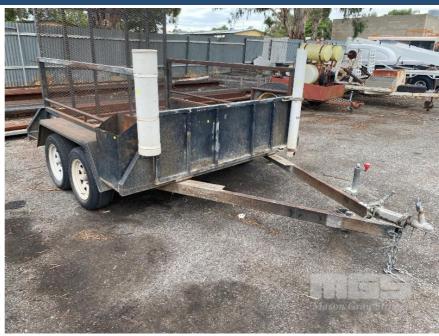

## 2007 SHMIK ENG 7.8x6ft TANDEM AXLE PLANT TRAILER

## **Asset Details**

**Build Date:** 2007

Make: SHMIK ENG

7.8x6ft Length:

**Sub Cat:** 

**Axle Config:** 

TANDEM AXLE PLANT **Body Type:** 

**TRAILER** 

## **Features**

2400 x 1860mm REAR HINGED RAMP, HIGH SIDE BARS, JOCKEY WHEEL, SPARE WHEEL, BALL HITCH

**BRAKES** GVM: 1,990kg TARE: 760kg MAX LOAD: 1,230kg

**BLACK**