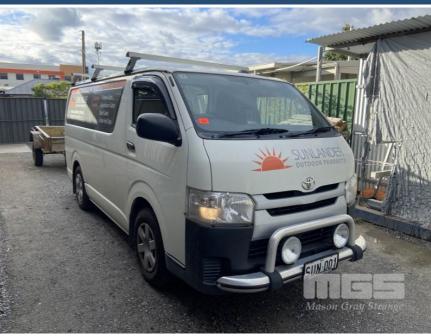

## **Asset Details**

2015 **Build Date:** 

Compliance:

TOYOTA Make:

HIACE Model:

LWB 6.0 Variant:

Series:

**Body Type:** VAN

2.7 LITRE PETROL **Engine Size:** 

**Transmission: AUTOMATIC** 

**TRANSMISSION** 

**Fuel Type:** 

**Ext. Colour:** 

Int. Colour:

Doors: Seats:

**Drive Type:** 

## **Asset Identification**

| Odometer:  | 238,686kms<br>SHOWING | Rego: | SUN 001 | State: | Expiry:        |  |
|------------|-----------------------|-------|---------|--------|----------------|--|
| VIN:       | JTFHX02P000098639     |       |         | PIN:   |                |  |
| Engine No: |                       |       |         | Hours: |                |  |
| Papers:    |                       | Keys: | 2       | Books: | Service Books: |  |

## **Features**

ROOF RACKS, TOW BAR, CONSOLE REVERSE CAMERA **NUDGE BAR BOTTLE RACK & SHELF SYSTEM RUNS & DRIVES** 

(NOTE: HITCH TO GO WITH TRAILER)