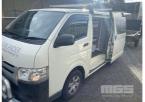

## **Asset Details**

2015 **Build Date:** 

Compliance:

TOYOTA Make:

HIACE Model:

LWB 6.0 Variant:

Series:

**Body Type:** VAN

## **Features**

ROOF RACKS, TOW BAR, CONSOLE REVERSE CAMERA **NUDGE BAR BOTTLE RACK & SHELF SYSTEM RUNS & DRIVES** 

(NOTE: HITCH TO GO WITH TRAILER)