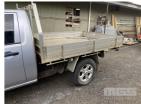

## 2009 MITSUBISHI TRITON SINGLE CAB TRAYTOP 4x2

| Asset Details |                                |  |  |  |
|---------------|--------------------------------|--|--|--|
| Build Date:   | 2009                           |  |  |  |
| Compliance:   |                                |  |  |  |
| Make:         | MITSUBISHI                     |  |  |  |
| Model:        | TRITON                         |  |  |  |
| Variant:      |                                |  |  |  |
| Series:       |                                |  |  |  |
| Body Type:    | SINGLE CAB TRAYTOP             |  |  |  |
| Engine Size:  | 4 CYLINDER PETROL              |  |  |  |
| Transmission: | 5 SPEED MANUAL<br>TRANSMISSION |  |  |  |
| Fuel Type:    |                                |  |  |  |
| Ext. Colour:  |                                |  |  |  |
| Int. Colour:  |                                |  |  |  |
| Doors:        |                                |  |  |  |
| Seats:        |                                |  |  |  |

## **Asset Identification**

4x2

| Odometer:         | 206,370kms<br>SHOWING | Rego: | SUN 002 | State: | Expiry:        |
|-------------------|-----------------------|-------|---------|--------|----------------|
| VIN:              | MMAENKA509D004805     |       |         | PIN:   |                |
| <b>Engine No:</b> |                       |       |         | Hours: |                |
| Papers:           |                       | Keys: |         | Books: | Service Books: |

## **Features**

**Drive Type:** 

AIR CON, ALLOY TRAY, ALLOY WHEELS, POWER STEERING, POWER WINDOWS, NAVMAN TOWPACK