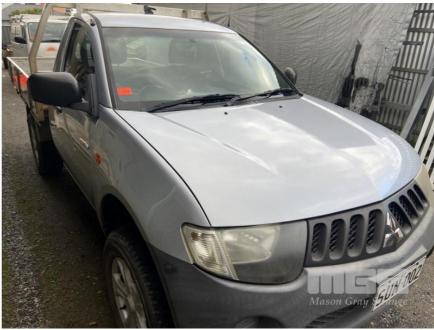

## 2009 MITSUBISHI TRITON SINGLE CAB TRAYTOP 4x2

| Asset Details |                                |  |  |  |
|---------------|--------------------------------|--|--|--|
| Build Date:   | 2009                           |  |  |  |
| Compliance:   |                                |  |  |  |
| Make:         | MITSUBISHI                     |  |  |  |
| Model:        | TRITON                         |  |  |  |
| Variant:      |                                |  |  |  |
| Series:       |                                |  |  |  |
| Body Type:    | SINGLE CAB TRAYTOP             |  |  |  |
| Engine Size:  | 4 CYLINDER PETROL              |  |  |  |
| Transmission: | 5 SPEED MANUAL<br>TRANSMISSION |  |  |  |
| Fuel Type:    |                                |  |  |  |
| Ext. Colour:  |                                |  |  |  |
| Int. Colour:  |                                |  |  |  |
| Doors:        |                                |  |  |  |
| Seats:        |                                |  |  |  |

## **Asset Identification**

4x2

| Odometer:         | 206,370kms<br>SHOWING | Rego: | SUN 002 | State: | Expiry:        |
|-------------------|-----------------------|-------|---------|--------|----------------|
| VIN:              | MMAENKA509D004805     |       |         | PIN:   |                |
| <b>Engine No:</b> |                       |       |         | Hours: |                |
| Papers:           |                       | Keys: |         | Books: | Service Books: |

## **Features**

**Drive Type:** 

AIR CON, ALLOY TRAY, ALLOY WHEELS, POWER STEERING, POWER WINDOWS, NAVMAN TOWPACK