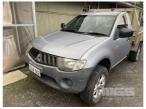

## 2009 MITSUBISHI TRITON SINGLE CAB TRAYTOP 4x2

| Asset Details |                                |  |  |  |
|---------------|--------------------------------|--|--|--|
| Build Date:   | 2009                           |  |  |  |
| Compliance:   |                                |  |  |  |
| Make:         | MITSUBISHI                     |  |  |  |
| Model:        | TRITON                         |  |  |  |
| Variant:      |                                |  |  |  |
| Series:       |                                |  |  |  |
| Body Type:    | SINGLE CAB TRAYTOP             |  |  |  |
| Engine Size:  | 4 CYLINDER PETROL              |  |  |  |
| Transmission: | 5 SPEED MANUAL<br>TRANSMISSION |  |  |  |
| Fuel Type:    |                                |  |  |  |
| Ext. Colour:  |                                |  |  |  |
| Int. Colour:  |                                |  |  |  |
| Doors:        |                                |  |  |  |
| Seats:        |                                |  |  |  |

## **Asset Identification**

4x2

| Odometer:         | 206,370kms<br>SHOWING | Rego: | SUN 002 | State: | Expiry:        |
|-------------------|-----------------------|-------|---------|--------|----------------|
| VIN:              | MMAENKA509D004805     |       |         | PIN:   |                |
| <b>Engine No:</b> |                       |       |         | Hours: |                |
| Papers:           |                       | Keys: |         | Books: | Service Books: |

## **Features**

**Drive Type:** 

AIR CON, ALLOY TRAY, ALLOY WHEELS, POWER STEERING, POWER WINDOWS, NAVMAN TOWPACK