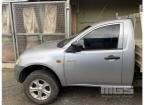

## 2009 MITSUBISHI TRITON SINGLE CAB TRAYTOP 4x2

| Asset Details |                                |  |  |  |
|---------------|--------------------------------|--|--|--|
| Build Date:   | 2009                           |  |  |  |
| Compliance:   |                                |  |  |  |
| Make:         | MITSUBISHI                     |  |  |  |
| Model:        | TRITON                         |  |  |  |
| Variant:      |                                |  |  |  |
| Series:       |                                |  |  |  |
| Body Type:    | SINGLE CAB TRAYTOP             |  |  |  |
| Engine Size:  | 4 CYLINDER PETROL              |  |  |  |
| Transmission: | 5 SPEED MANUAL<br>TRANSMISSION |  |  |  |
| Fuel Type:    |                                |  |  |  |
| Ext. Colour:  |                                |  |  |  |
| Int. Colour:  |                                |  |  |  |
| Doors:        |                                |  |  |  |
| Seats:        |                                |  |  |  |

## **Asset Identification**

4x2

| Odometer:         | 206,370kms<br>SHOWING | Rego: | SUN 002 | State: | Expiry:        |
|-------------------|-----------------------|-------|---------|--------|----------------|
| VIN:              | MMAENKA509D004805     |       |         | PIN:   |                |
| <b>Engine No:</b> |                       |       |         | Hours: |                |
| Papers:           |                       | Keys: |         | Books: | Service Books: |

## **Features**

**Drive Type:** 

AIR CON, ALLOY TRAY, ALLOY WHEELS, POWER STEERING, POWER WINDOWS, NAVMAN TOWPACK