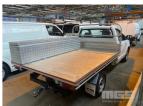

## **Features**

AIR CON, MOD: 150SER

ALLOY TRAY WITH FULL LENGTH ALLOY TOOL BOX