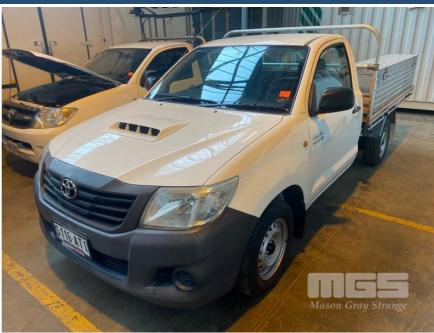

## 2012 TOYOTA WORKMATE HILUX SINGLE CAB UTILITY

## **Asset Details**

**Build Date:** 2012

Compliance:

TOYOTA Make:

Model: **WORKMATE HILUX** 

Variant:

Series:

**Body Type:** SINGLE CAB UTILITY

**Engine Size:** 

**Transmission:** MANUAL TRANSMISSION

**Fuel Type:** TURBO DIESEL

Ext. Colour:

Int. Colour:

Doors:

Seats:

**Drive Type:** 

## **Asset Identification**

| Odometer:         | 145,835kms<br>SHOWING | Rego: | S116 ATI | State: | Expiry:        |
|-------------------|-----------------------|-------|----------|--------|----------------|
| VIN:              | MR0CZ12G5000034312    |       |          | PIN:   |                |
| <b>Engine No:</b> |                       |       |          | Hours: |                |
| Papers:           |                       | Keys: |          | Books: | Service Books: |

## **Features**

AIR CON, MOD: 150SER

ALLOY TRAY WITH FULL LENGTH ALLOY TOOL BOX