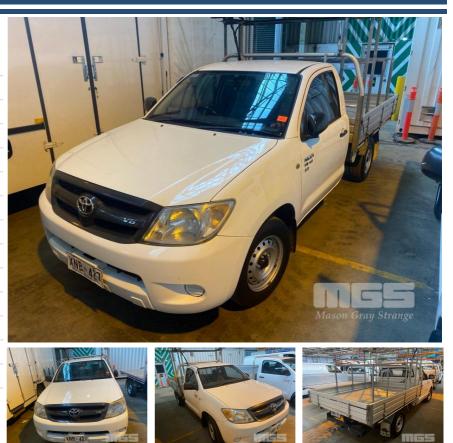

## 2007 TOYOTA HILUX SR SINGLE CAB UTILITY

## **Asset Details**

| Build Date:   | 2007                |  |  |
|---------------|---------------------|--|--|
| Compliance:   |                     |  |  |
| Make:         | ΤΟΥΟΤΑ              |  |  |
| Model:        | HILUX               |  |  |
| Variant:      | SR                  |  |  |
| Series:       |                     |  |  |
| Body Type:    | SINGLE CAB UTILITY  |  |  |
| Engine Size:  | V6                  |  |  |
| Transmission: | MANUAL TRANSMISSION |  |  |
| Fuel Type:    | PETROL              |  |  |
| Ext. Colour:  |                     |  |  |
| Int. Colour:  |                     |  |  |
| Doors:        |                     |  |  |
| Seats:        |                     |  |  |
| Drive Type:   |                     |  |  |

## **Asset Identification**

| Odometer:  | 197,938kms<br>SHOWING | Rego: | XNB 427 | State: | Expiry:        |
|------------|-----------------------|-------|---------|--------|----------------|
| VIN:       | MR0CU126800004669     |       |         | PIN:   |                |
| Engine No: |                       |       |         | Hours: |                |
| Papers:    |                       | Keys: |         | Books: | Service Books: |

## **Features**

AIR CON, MOD: GGN15R ALLOY TRAY, ROAD SIGN RACK ROAD WORKS SAFETY LIGHTS & ARROW BOARD, TOW BAR