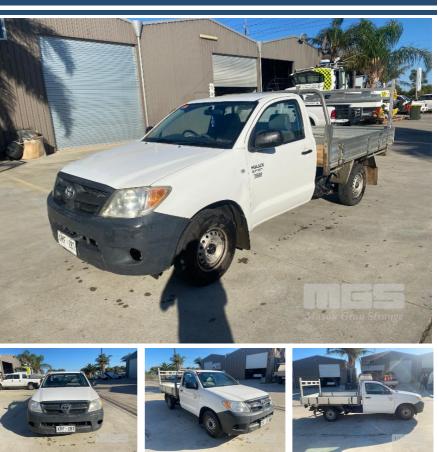

## 07 TOYOTA HILUX 150 SER WORKMATE SINGLE CAB UTE RWD

## **Asset Details**

| Build Date:   | 9/7            |
|---------------|----------------|
| Compliance:   |                |
| Make:         | ΤΟΥΟΤΑ         |
| Model:        | HILUX          |
| Variant:      | 150 SER        |
| Series:       | WORKMATE       |
| Body Type:    | SINGLE CAB UTE |
| Engine Size:  | 2.7 VVTi       |
| Transmission: | 5 SPEED MANUAL |
| Fuel Type:    | PETROL         |
| Ext. Colour:  | WHITE          |
| Int. Colour:  |                |
| Doors:        | 2              |
| Seats:        |                |
| Drive Type:   | RWD            |

## **Asset Identification**

| Odometer:  | 303,900 | Rego: | XRF287 | State: | SA  | Expiry:        | 31/08/2023 |
|------------|---------|-------|--------|--------|-----|----------------|------------|
| VIN:       |         |       |        | PIN:   |     |                |            |
| Engine No: |         |       |        | Hours: |     |                |            |
| Papers:    | YES     | Keys: | 2      | Books: | YES | Service Books: | YES        |

## **Features**

AIR BAG, AIR CON, ALLOY TRAY, POWER STEERING, SPARE WHEEL, TRADEMANS FITOUT