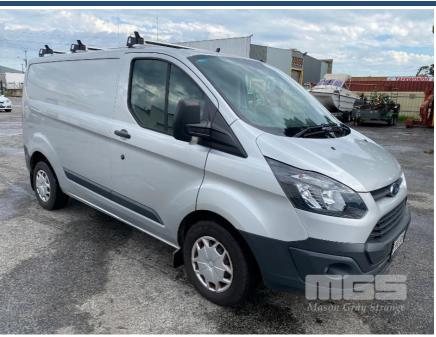

# **2017 FORD TRANSIT 3, CUSTOM 201, 290S VAN**

### **Asset Details**

| <b>Build Date:</b>  | 2017                           |
|---------------------|--------------------------------|
| Compliance:         | 2017                           |
| Make:               | FORD                           |
| Model:              | TRANSIT 3,                     |
| Variant:            | CUSTOM 201,                    |
| Series:             | 290S                           |
| <b>Body Type:</b>   | VAN                            |
| <b>Engine Size:</b> | 2.0 LITRE TURBO DIESEL         |
| Transmission:       | 6 SPEED MANUAL<br>TRANSMISSION |
| Fuel Type:          |                                |
| Ext. Colour:        | SILVER DUCO                    |
| Int. Colour:        | GREY                           |
| Doors:              | 2                              |
| Seats:              | 3                              |
| Drive Type:         |                                |

## **Asset Identification**

| Odometer:         | 109,634kms<br>SHOWING | Rego: | S990 BUH | State: | SA  | Expiry:        |     |
|-------------------|-----------------------|-------|----------|--------|-----|----------------|-----|
| VIN:              | WF0YXXTTGYHB53733     |       |          | PIN:   |     |                |     |
| <b>Engine No:</b> | YMF6HB53733           |       | Hours:   |        |     |                |     |
| Papers:           | YES                   | Keys: | 2        | Books: | YES | Service Books: | YES |

## **Features**

ABS, AIR BAG, AIR CON, CD PLAYER, CENTRAL LOCKING, CRUISE CONTROL, DECALS, IMMOBILISER, POWER STEERING, POWER WINDOWS, ROOF RACKS, SPARE WHEEL, REVERSE CAMERA GVM: 2,940kg

KEY #8