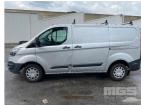

# **2017 FORD TRANSIT 3, CUSTOM 201, 290S VAN**

### **Asset Details**

| <b>Build Date:</b>  | 2017                           |
|---------------------|--------------------------------|
| Compliance:         | 2017                           |
| Make:               | FORD                           |
| Model:              | TRANSIT 3,                     |
| Variant:            | CUSTOM 201,                    |
| Series:             | 290S                           |
| <b>Body Type:</b>   | VAN                            |
| <b>Engine Size:</b> | 2.0 LITRE TURBO DIESEL         |
| Transmission:       | 6 SPEED MANUAL<br>TRANSMISSION |
| Fuel Type:          |                                |
| Ext. Colour:        | SILVER DUCO                    |
| Int. Colour:        | GREY                           |
| Doors:              | 2                              |
| Seats:              | 3                              |
| Drive Type:         |                                |