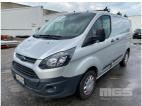

# **2017 FORD TRANSIT 3, CUSTOM 201, 290S VAN**

### **Asset Details**

| <b>Build Date:</b>  | 2017                           |
|---------------------|--------------------------------|
| Compliance:         | 2017                           |
| Make:               | FORD                           |
| Model:              | TRANSIT 3,                     |
| Variant:            | CUSTOM 201,                    |
| Series:             | 290S                           |
| <b>Body Type:</b>   | VAN                            |
| <b>Engine Size:</b> | 2.0 LITRE TURBO DIESEL         |
| Transmission:       | 6 SPEED MANUAL<br>TRANSMISSION |
| Fuel Type:          |                                |
| Ext. Colour:        | SILVER DUCO                    |
| Int. Colour:        | GREY                           |
| Doors:              | 2                              |
| Seats:              | 3                              |
| Drive Type:         |                                |

## **Asset Identification**

| Odometer:         | 109,634kms<br>SHOWING | Rego: | S990 BUH | State: | SA  | Expiry:        |     |
|-------------------|-----------------------|-------|----------|--------|-----|----------------|-----|
| VIN:              | WF0YXXTTGYHB53733     |       |          | PIN:   |     |                |     |
| <b>Engine No:</b> | YMF6HB53733           |       | Hours:   |        |     |                |     |
| Papers:           | YES                   | Keys: | 2        | Books: | YES | Service Books: | YES |

## **Features**

ABS, AIR BAG, AIR CON, CD PLAYER, CENTRAL LOCKING, CRUISE CONTROL, DECALS, IMMOBILISER, POWER STEERING, POWER WINDOWS, ROOF RACKS, SPARE WHEEL, REVERSE CAMERA GVM: 2,940kg

KEY #8