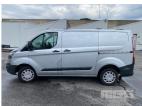

# **2016 FORD TRANSIT 3, CUSTOM 201, 290S VAN**

### **Asset Details**

| <b>Build Date:</b>  | 2016                           |
|---------------------|--------------------------------|
| Compliance:         | 2016                           |
| Make:               | FORD                           |
| Model:              | TRANSIT 3,                     |
| Variant:            | CUSTOM 201,                    |
| Series:             | 290S                           |
| <b>Body Type:</b>   | VAN                            |
| <b>Engine Size:</b> | 2.0 LITRE TURBO DIESEL         |
| Transmission:       | 6 SPEED MANUAL<br>TRANSMISSION |
| Fuel Type:          |                                |
| Ext. Colour:        | SILVER DUCO                    |
| Int. Colour:        | GREY                           |
| Doors:              | 2                              |
| Seats:              | 3                              |
| Drive Type:         |                                |

## **Asset Identification**

| Odometer:         | 109,229kms<br>SHOWING | Rego: | S074 BPZ | State: | SA  | Expiry:        |     |
|-------------------|-----------------------|-------|----------|--------|-----|----------------|-----|
| VIN:              | WF0YXXTTGYGT42538     |       | PIN:     |        |     |                |     |
| <b>Engine No:</b> | YM46GT42538           |       | Hours:   |        |     |                |     |
| Papers:           | YES                   | Keys: | 1        | Books: | YES | Service Books: | YES |