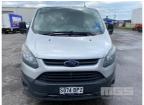

# **2016 FORD TRANSIT 3, CUSTOM 201, 290S VAN**

### **Asset Details**

| <b>Build Date:</b>  | 2016                           |
|---------------------|--------------------------------|
| Compliance:         | 2016                           |
| Make:               | FORD                           |
| Model:              | TRANSIT 3,                     |
| Variant:            | CUSTOM 201,                    |
| Series:             | 290S                           |
| <b>Body Type:</b>   | VAN                            |
| <b>Engine Size:</b> | 2.0 LITRE TURBO DIESEL         |
| Transmission:       | 6 SPEED MANUAL<br>TRANSMISSION |
| Fuel Type:          |                                |
| Ext. Colour:        | SILVER DUCO                    |
| Int. Colour:        | GREY                           |
| Doors:              | 2                              |
| Seats:              | 3                              |
| Drive Type:         |                                |