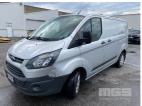

# **2016 FORD TRANSIT 3, CUSTOM 201, 290S VAN**

### **Asset Details**

| <b>Build Date:</b>  | 2016                           |
|---------------------|--------------------------------|
| Compliance:         | 2016                           |
| Make:               | FORD                           |
| Model:              | TRANSIT 3,                     |
| Variant:            | CUSTOM 201,                    |
| Series:             | 290S                           |
| <b>Body Type:</b>   | VAN                            |
| <b>Engine Size:</b> | 2.0 LITRE TURBO DIESEL         |
| Transmission:       | 6 SPEED MANUAL<br>TRANSMISSION |
| Fuel Type:          |                                |
| Ext. Colour:        | SILVER DUCO                    |
| Int. Colour:        | GREY                           |
| Doors:              | 2                              |
| Seats:              | 3                              |
| Drive Type:         |                                |