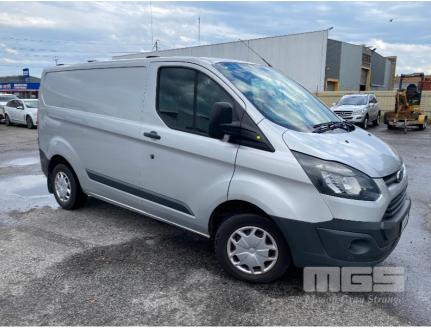

# **2016 FORD TRANSIT 3, CUSTOM 201, 290S VAN**

### **Asset Details**

| <b>Build Date:</b>  | 2016                           |
|---------------------|--------------------------------|
| Compliance:         | 2016                           |
| Make:               | FORD                           |
| Model:              | TRANSIT 3,                     |
| Variant:            | CUSTOM 201,                    |
| Series:             | 290S                           |
| <b>Body Type:</b>   | VAN                            |
| <b>Engine Size:</b> | 2.0 LITRE TURBO DIESEL         |
| Transmission:       | 6 SPEED MANUAL<br>TRANSMISSION |
| Fuel Type:          |                                |
| Ext. Colour:        | SILVER DUCO                    |
| Int. Colour:        | GREY                           |
| Doors:              | 2                              |
| Seats:              | 3                              |
| Drive Type:         |                                |

### Condition

| Location | Damage                        |  |
|----------|-------------------------------|--|
|          | IMPACT DAMAGE FRONT L/H GUARD |  |
|          | DENTS & SCRATCHES ON ROOF     |  |