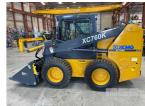

## 2022 XCMG XC760K SKID STEER LOADER

## **Features**

FITTED WITH 4 IN 1 BUCKET

0.6(m3) CAP

RATED CAPACITY: 1,080kg FULLY ENCLOSED A/C ACB ROPS/FOPS PROTECTION

**EXTERNAL EMERGENCY STOP & BATTERY ISOLATION SWITCH** 

REVERSE CAMERA & LCD SCREEN

OPERATING MASS: 3,450kg

DIMENSIONS 3610 (L) x 2000 (W) x 1960mm (H) AS NEW WITH SPARES

**KEY #40**