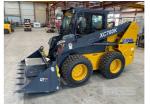

## 2022 XCMG XC760K SKID STEER LOADER

## **Features**

FITTED WITH 4 IN 1 BUCKET

0.6(m3) CAP

RATED CAPACITY: 1,080kg FULLY ENCLOSED A/C ACB ROPS/FOPS PROTECTION

**EXTERNAL EMERGENCY STOP & BATTERY ISOLATION SWITCH** 

REVERSE CAMERA & LCD SCREEN

OPERATING MASS: 3,450kg

DIMENSIONS 3610 (L) x 2000 (W) x 1960mm (H) AS NEW WITH SPARES

**KEY #40**