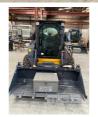

## 2022 XCMG XC760K SKID STEER LOADER

## **Features**

FITTED WITH 4 IN 1 BUCKET

0.6(m3) CAP

RATED CAPACITY: 1,080kg FULLY ENCLOSED A/C ACB ROPS/FOPS PROTECTION

**EXTERNAL EMERGENCY STOP & BATTERY ISOLATION SWITCH** 

REVERSE CAMERA & LCD SCREEN

OPERATING MASS: 3,450kg

DIMENSIONS 3610 (L) x 2000 (W) x 1960mm (H) AS NEW WITH SPARES

**KEY #40**