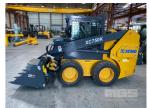

## 2022 XCMG XC750K SKID STEER LOADER

## **Asset Details**

2022 **Build Date:** Make: **XCMG** XC750K Model: Series:

**Drive Type:** 

**Axle Config:** 

SKID STEER LOADER **Body Type:** 

Gearbox:

**Transmission:** 

YANMAR 50,2kw DIESEL **Engine Make:** 

## **Features**

FITTED WITH 4 IN 1 BUCKET

0.6(m3) CAP

RATED CAPACITY: 900kg FULLY ENCLOSED A/C ACB ROPS/FOPS PROTECTION

**EXTERNAL EMERGENCY STOP & BATTERY ISOLATION SWITCH** 

REVERSE CAMERA & LCD SCREEN

OPERATING MASS: 3,400kg