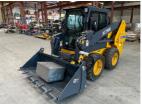

## 2022 XCMG XC750K SKID STEER LOADER

## **Asset Details**

2022 **Build Date:** Make: **XCMG** XC750K Model: Series:

**Drive Type:** 

**Axle Config:** 

SKID STEER LOADER **Body Type:** 

Gearbox:

**Transmission:** 

YANMAR 50,2kw DIESEL **Engine Make:** 

## **Features**

FITTED WITH 4 IN 1 BUCKET

0.6(m3) CAP

RATED CAPACITY: 900kg FULLY ENCLOSED A/C ACB ROPS/FOPS PROTECTION

**EXTERNAL EMERGENCY STOP & BATTERY ISOLATION SWITCH** 

REVERSE CAMERA & LCD SCREEN

OPERATING MASS: 3,400kg