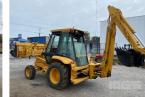

## **CASE 580K BACKHOE FRONT END LOADER**

## **Features**

ROPS/FOPS ENCLOSED CAB WITH 4 IN 1 GP BUCKET & 2 x TRENCHING BUCKETS (1 x BROKEN OUTRIGGER FOOT, SOME OIL LEAKS)

**KEY #24**