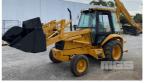

## **CASE 580K BACKHOE FRONT END LOADER**

## **Features**

ROPS/FOPS ENCLOSED CAB WITH 4 IN 1 GP BUCKET & 2 x TRENCHING BUCKETS (1 x BROKEN OUTRIGGER FOOT, SOME OIL LEAKS)

**KEY #24**