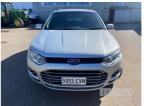

## **2012 FORD TERRITORY 3 STATION WAGON**

## **Asset Details**

2012 **Build Date:** Compliance: 2012 **FORD** Make: **TERRITORY** Model: Variant: 3 Series: **Body Type:** STATION WAGON 2.7 LITRE, V6 TURBO **Engine Size:** DIESEL **6 SPEED AUTOMATIC Transmission:** TRANSMISSION **Fuel Type:** SILVER DUCO **Ext. Colour:** Int. Colour: Doors: 4 5 Seats: **AWD Drive Type:** 

## **Asset Identification**

| Odometer:         | 219,500kms<br>SHOWING | Rego:   | S093 CVN | State: | SA  | Expiry:        |     |
|-------------------|-----------------------|---------|----------|--------|-----|----------------|-----|
| VIN:              | 6FPAAAJGAT            | CS98089 |          | PIN:   |     |                |     |
| <b>Engine No:</b> |                       |         |          | Hours: |     |                |     |
| Papers:           | YES                   | Keys:   | 1        | Books: | YES | Service Books: | YES |