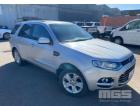

## **2012 FORD TERRITORY 3 STATION WAGON**

## **Asset Details**

2012 **Build Date:** Compliance: 2012 **FORD** Make: **TERRITORY** Model: Variant: 3 Series: **Body Type:** STATION WAGON 2.7 LITRE, V6 TURBO **Engine Size:** DIESEL **6 SPEED AUTOMATIC Transmission:** TRANSMISSION **Fuel Type:** SILVER DUCO **Ext. Colour:** Int. Colour: Doors: 4 5 Seats: **AWD Drive Type:** 

## **Asset Identification**

| Odometer:         | 219,500kms<br>SHOWING | Rego:   | S093 CVN | State: | SA  | Expiry:        |     |
|-------------------|-----------------------|---------|----------|--------|-----|----------------|-----|
| VIN:              | 6FPAAAJGAT            | CS98089 |          | PIN:   |     |                |     |
| <b>Engine No:</b> |                       |         |          | Hours: |     |                |     |
| Papers:           | YES                   | Keys:   | 1        | Books: | YES | Service Books: | YES |