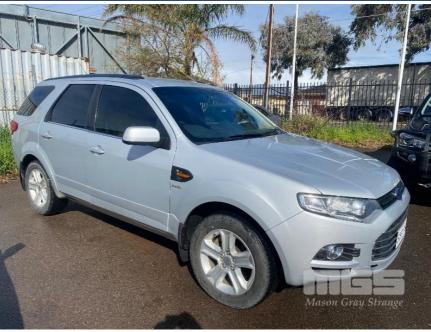

## **2012 FORD TERRITORY 3 STATION WAGON**

## **Asset Details**

2012 **Build Date:** Compliance: 2012 **FORD** Make: **TERRITORY** Model: Variant: 3 Series: **Body Type:** STATION WAGON 2.7 LITRE, V6 TURBO **Engine Size:** DIESEL **6 SPEED AUTOMATIC Transmission:** TRANSMISSION **Fuel Type:** SILVER DUCO **Ext. Colour:** Int. Colour: Doors: 4 5 Seats: **AWD Drive Type:** 

## **Asset Identification**

| Odometer:         | 219,500kms<br>SHOWING | Rego:   | S093 CVN | State: | SA  | Expiry:        |     |
|-------------------|-----------------------|---------|----------|--------|-----|----------------|-----|
| VIN:              | 6FPAAAJGAT            | CS98089 |          | PIN:   |     |                |     |
| <b>Engine No:</b> |                       |         |          | Hours: |     |                |     |
| Papers:           | YES                   | Keys:   | 1        | Books: | YES | Service Books: | YES |