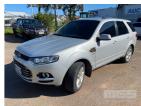

## **2012 FORD TERRITORY 3 STATION WAGON**

## **Asset Details**

2012 **Build Date:** Compliance: 2012 **FORD** Make: **TERRITORY** Model: Variant: 3 Series: **Body Type:** STATION WAGON 2.7 LITRE, V6 TURBO **Engine Size:** DIESEL **6 SPEED AUTOMATIC Transmission:** TRANSMISSION **Fuel Type:** SILVER DUCO **Ext. Colour:** Int. Colour: Doors: 4 5 Seats: **AWD Drive Type:** 

## **Asset Identification**

| Odometer:         | 219,500kms<br>SHOWING | Rego:   | S093 CVN | State: | SA  | Expiry:        |     |
|-------------------|-----------------------|---------|----------|--------|-----|----------------|-----|
| VIN:              | 6FPAAAJGAT            | CS98089 |          | PIN:   |     |                |     |
| <b>Engine No:</b> |                       |         |          | Hours: |     |                |     |
| Papers:           | YES                   | Keys:   | 1        | Books: | YES | Service Books: | YES |