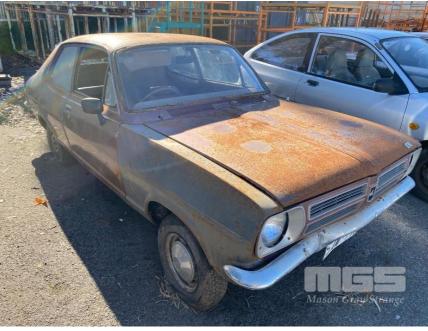

## **1974 HOLDEN TA TORANA 2 DOOR**

## **Asset Details**

1974 **Build Date:** Compliance: 1974 **HOLDEN** Make: Model: **TORANA** Variant: Series: **Body Type:** 2 DOOR NO ENGINE **Engine Size: Transmission: NO TRANS Fuel Type:** Ext. Colour: **BROWN** 

## **Asset Identification**

| Odometer:         | 30,179 kms<br>SHOWING | Rego: | State: |    | Expiry:        |    |
|-------------------|-----------------------|-------|--------|----|----------------|----|
| VIN:              | BTA 09918B            |       | PIN:   |    |                |    |
| <b>Engine No:</b> |                       |       | Hours: |    |                |    |
| Papers:           | NO                    | Keys: | Books: | NO | Service Books: | NO |