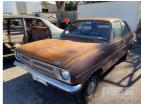

## **1974 HOLDEN TA TORANA 2 DOOR**

## **Asset Details**

1974 **Build Date:** Compliance: 1974 **HOLDEN** Make: Model: **TORANA** Variant: Series: **Body Type:** 2 DOOR NO ENGINE **Engine Size: Transmission: NO TRANS Fuel Type:** Ext. Colour: **BROWN** 

## **Asset Identification**

| Odometer:         | 30,179 kms<br>SHOWING | Rego: | State: |    | Expiry:        |    |
|-------------------|-----------------------|-------|--------|----|----------------|----|
| VIN:              | BTA 09918B            |       | PIN:   |    |                |    |
| <b>Engine No:</b> |                       |       | Hours: |    |                |    |
| Papers:           | NO                    | Keys: | Books: | NO | Service Books: | NO |