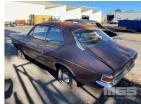

## **1974 HOLDEN TA TORANA 2 DOOR**

## **Asset Details**

1974 **Build Date:** Compliance: 1974 **HOLDEN** Make: Model: **TORANA** Variant: Series: **Body Type:** 2 DOOR NO ENGINE **Engine Size: Transmission: NO TRANS Fuel Type:** Ext. Colour: **BROWN** 

## **Asset Identification**

| Odometer:         | 30,179 kms<br>SHOWING | Rego: | State: |    | Expiry:        |    |
|-------------------|-----------------------|-------|--------|----|----------------|----|
| VIN:              | BTA 09918B            |       | PIN:   |    |                |    |
| <b>Engine No:</b> |                       |       | Hours: |    |                |    |
| Papers:           | NO                    | Keys: | Books: | NO | Service Books: | NO |