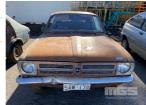

## **1974 HOLDEN TA TORANA 2 DOOR**

## **Asset Details**

1974 **Build Date:** Compliance: 1974 **HOLDEN** Make: Model: **TORANA** Variant: Series: **Body Type:** 2 DOOR NO ENGINE **Engine Size: Transmission: NO TRANS Fuel Type:** Ext. Colour: **BROWN** 

## **Asset Identification**

| Odometer:         | 30,179 kms<br>SHOWING | Rego: | State: |    | Expiry:        |    |
|-------------------|-----------------------|-------|--------|----|----------------|----|
| VIN:              | BTA 09918B            |       | PIN:   |    |                |    |
| <b>Engine No:</b> |                       |       | Hours: |    |                |    |
| Papers:           | NO                    | Keys: | Books: | NO | Service Books: | NO |