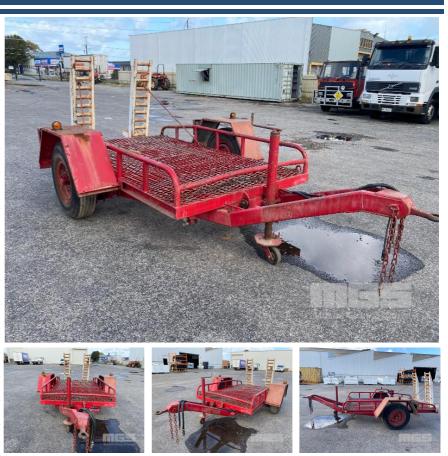

## 1975 FREIGHTER 10x5.7' SINGLE AXLE TILTING DECK PLANT TRAILER

## **Asset Details**

| Build Date:  | 1975                          |  |  |  |
|--------------|-------------------------------|--|--|--|
| Make:        | FREIGHTER                     |  |  |  |
| Length:      | 10x5.7'                       |  |  |  |
| Sub Cat:     |                               |  |  |  |
| Axle Config: | SINGLE AXLE                   |  |  |  |
| Body Type:   | TILTING DECK PLANT<br>TRAILER |  |  |  |
| Model:       |                               |  |  |  |
| ATM:         |                               |  |  |  |
| Volume:      |                               |  |  |  |
| Rating:      |                               |  |  |  |
| Suspension:  | SPRING SUSPENSION             |  |  |  |
| Axle Type:   |                               |  |  |  |
| Rim Type:    |                               |  |  |  |
| Tyre Size:   | 8.25-16                       |  |  |  |
| Brakes:      | AIR BRAKES                    |  |  |  |
| Coupling:    |                               |  |  |  |
|              |                               |  |  |  |

## **Features**

(3000 x 1750mm) GRID MESH FLÓOR **REAR HINGED RAMPS** RING FEEDER HITCH JOCKEY WHEEL MASS: 200kg **RED DUCO**