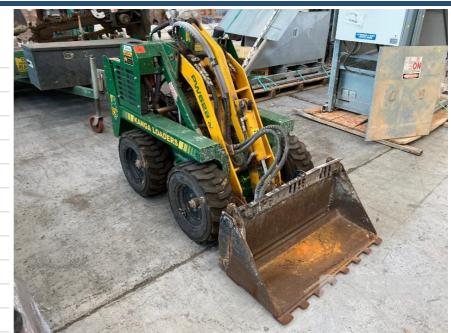

## **KANGA PW628 MINI LOADER**

## **Features**

S/NO: 1S07074

WHEELED, POWERED BY HONDA GX690 PETROL ENGINE

POWER RATING 16.5kw

FITTED WITH 4 IN 1 BUCKET, WITH ADDITIONAL ATTACHMENTS, INCL

AUGER DRIVE UNIT, DIGGA ORBITAL MOTOR

MOD: DGSL-100 WITH 3 AUGERS & CONCRETE MIXER

TRENCHING ATTACHMENT MOD: UNI900 TRENCHER

KEY# 40

MOUNTED ON

2014 BROOKS 5 x 8 TANDEM AXLE PLANT TRAILER

REG: S987 TEI

VIN: 6T9T2700SE0D1R033

REAR LOAD RAMPS, HINGED, BALL HITCH, BRAKES, JOCKEY WHEEL

FRONT MOUNT TOOL BOX