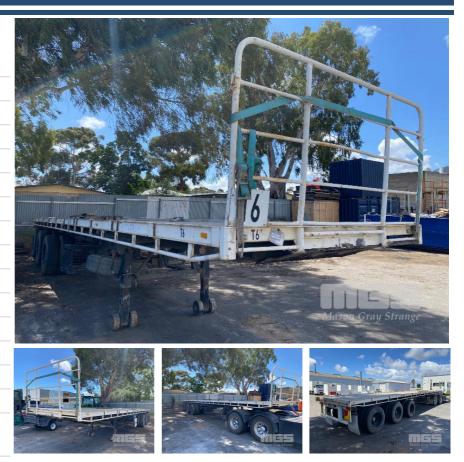

## 41' (12.5m) TRI AXLE SEMI TRAILER FLAT TOP

## **Asset Details**

| Build Date:  |                       |
|--------------|-----------------------|
| Make:        |                       |
| Length:      | 41' (12.5m)           |
| Sub Cat:     |                       |
| Axle Config: | TRI AXLE              |
| Body Type:   | SEMI TRAILER FLAT TOP |
| Model:       |                       |
| ATM:         |                       |
| Volume:      |                       |
| Rating:      |                       |
| Suspension:  | SPRING SUSPENSION     |
| Axle Type:   |                       |
| Rim Type:    | SPIDER RIMS           |
| Tyre Size:   | 11R 22.5              |
| Brakes:      | DRUM BRAKES           |
| Coupling:    |                       |

## **Asset Identification T6**

| Rego:     | TBE 247           | State: | SA | Expiry:                 |  | Papers: | YES |
|-----------|-------------------|--------|----|-------------------------|--|---------|-----|
| Plant No: | T6 VIN / Chassis: |        |    |                         |  |         |     |
| S/N:      | Hubometer:        |        |    | STEMCO 1,228kms SHOWING |  |         |     |

## **Features**

CHECKER PLATE STEEL DECK 1 x FRONT GATE 1 x SPARE WHEEL UNDER TRAY BEARING CAGE **TYRES: AVERAGE CONDITION**