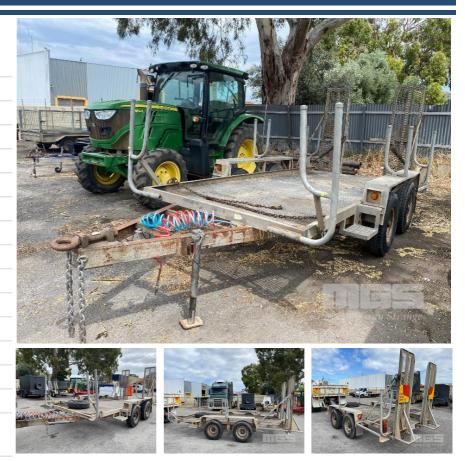

## **1990 PREMIER TANDEM AXLE PLANT TRAILER**

## **Features**

DIMENTIONS: 4700mm (L) x 1900mm (W) GVM: 5,800kg MASS: 1,520kg LTT 50R16 TYRES **AIR BRAKES RING FEEDER HITCH** GALV STEEL MESH FLOOR REAR SPRING LIFT RAMPS SPARE WHEEL, SIDE CARRY BARS